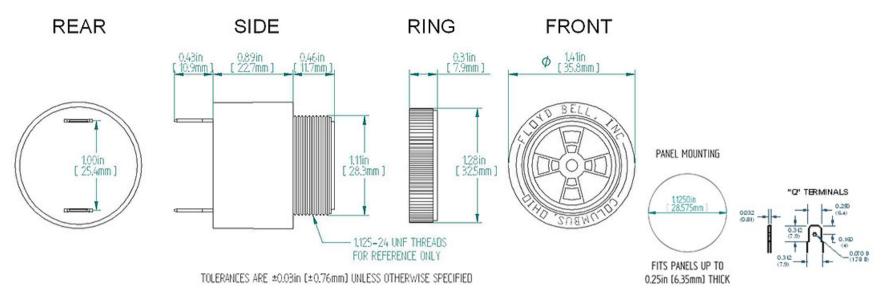

anty                          | For a period of two years from the date of manufacture under normal operating conditions.                                                                                                                          |
| Notes                             | This product is not intended as a life safety device.                                                                                                                                                              |
| Townson and Conditions of Colo    | the base                                                                                                                                                                                                           |

Terms and Conditions of Sale Link here

Dimensions