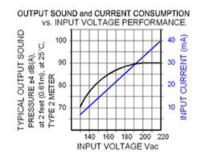

## Specifications

| Mounting                               | Panel Mount                                                                                                                                                                                                                                                                            |
|----------------------------------------|----------------------------------------------------------------------------------------------------------------------------------------------------------------------------------------------------------------------------------------------------------------------------------------|
| Operating Mode                         | Medium Loud Moderate Chime Tone                                                                                                                                                                                                                                                        |
| <b>Operating Voltage</b>               | 220-220 Vac                                                                                                                                                                                                                                                                            |
| <b>Operating Frequency</b>             | 2900±250 Hz                                                                                                                                                                                                                                                                            |
| Typical Operating Current              | 40 mA at 220 Vac                                                                                                                                                                                                                                                                       |
| Typical Sound Pressure                 | 93 ±5 dB(A), at 220 Vac at 24 inches (61 cm), at 25°C                                                                                                                                                                                                                                  |
| Termination                            | Quick Connect Blades                                                                                                                                                                                                                                                                   |
| Termination Strength                   | Pull test with a maximum of 22 pounds (10 kg) load                                                                                                                                                                                                                                     |
| <b>Operating Temperature</b>           | -20_C to +65_C                                                                                                                                                                                                                                                                         |
| Storage Temperature                    | -40_C to +85_C                                                                                                                                                                                                                                                                         |
| Surge Voltage                          | 20% over maximum rated voltage for less than 5 minutes                                                                                                                                                                                                                                 |
| <b>Reverse Voltage Protection</b>      | To the maximum operating voltage                                                                                                                                                                                                                                                       |
| Construction Materials                 | Case- Plastic _NORYL_ N-190, Flame Retardant UL 94-VO, Black<br>Internal Circuit- Audio-oscillator and piezoelectric driver<br>Potting- 2 parts epoxy resin or silicone, black<br>Diaphragm- Stainless Steel 304                                                                       |
| Gasket                                 | Gasket (sold separately) 0.062" thick, 60 Durometer Neoprene                                                                                                                                                                                                                           |
| <b>Construction Materials</b>          | ASTM B117 Certified - Withstands exposure to salt spray for 300 hours<br>IP 68 Certified - Withstands water submergence and dust exposure<br>Humidity- 95% relative humidity at +40_C continuously for 100 hours.<br>Vibration- Withstands vibration between 0 and 55 Hz. on all axes. |
| Life Expectancy                        | 10 years under normal operating conditions.                                                                                                                                                                                                                                            |
| Warranty                               | For a period of two years from the date of manufacture under normal operating conditions.                                                                                                                                                                                              |
| Notes                                  | This product is not intended as a life safety device.                                                                                                                                                                                                                                  |
| Terms and Conditions of Sale Link here |                                                                                                                                                                                                                                                                                        |