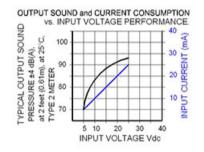

## Specifications

| Mounting                          | Panel Mount                                                                                                                                                                                                                                                                            |
|-----------------------------------|----------------------------------------------------------------------------------------------------------------------------------------------------------------------------------------------------------------------------------------------------------------------------------------|
| Operating Mode                    | Medium Loud Fast Chime Tone                                                                                                                                                                                                                                                            |
| <b>Operating Voltage</b>          | 5-25 Vdc                                                                                                                                                                                                                                                                               |
| <b>Operating Frequency</b>        | 2900±250 Hz                                                                                                                                                                                                                                                                            |
| Typical Operating Current         | 5 mA at 5 Vdc<br>25 mA at 25 Vdc                                                                                                                                                                                                                                                       |
| <b>Typical Sound Pressure</b>     | 70 ±5 dB(A) at 5 Vdc at 24 inches (61 cm), at 25°C<br>93 ±5 dB(A) at 25 Vdc at 24 inches (61 cm), at 25°C                                                                                                                                                                              |
| Termination                       | Quick Connect Blades with Screws                                                                                                                                                                                                                                                       |
| Termination Strength              | Pull test with a maximum of 22 pounds (10 kg) load                                                                                                                                                                                                                                     |
| <b>Operating Temperature</b>      | -20_C to +65_C                                                                                                                                                                                                                                                                         |
| Storage Temperature               | -40_C to +85_C                                                                                                                                                                                                                                                                         |
| Surge Voltage                     | 20% over maximum rated voltage for less than 5 minutes                                                                                                                                                                                                                                 |
| <b>Reverse Voltage Protection</b> | To the maximum operating voltage                                                                                                                                                                                                                                                       |
| <b>Construction Materials</b>     | Case- Plastic _NORYL_ N-190, Flame Retardant UL 94-VO, Black<br>Internal Circuit- Audio-oscillator and piezoelectric driver<br>Potting- 2 parts epoxy resin or silicone, black<br>Diaphragm- Stainless Steel 304                                                                       |
| Gasket                            | Gasket (sold separately) 0.062" thick, 60 Durometer Neoprene                                                                                                                                                                                                                           |
| <b>Construction Materials</b>     | ASTM B117 Certified - Withstands exposure to salt spray for 300 hours<br>IP 68 Certified - Withstands water submergence and dust exposure<br>Humidity- 95% relative humidity at +40_C continuously for 100 hours.<br>Vibration- Withstands vibration between 0 and 55 Hz. on all axes. |
| Life Expectancy                   | 10 years under normal operating conditions.                                                                                                                                                                                                                                            |
| Warranty                          | For a period of two years from the date of manufacture under normal operating conditions.                                                                                                                                                                                              |
| Notes                             | This product is not intended as a life safety device.                                                                                                                                                                                                                                  |
| Terms and Conditions of Sale      | Link here                                                                                                                                                                                                                                                                              |