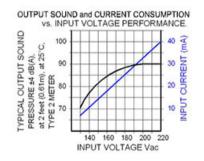

## Specifications

| Mounting                               | Panel Mount with Volume Control                                                                                                                                                                                                                                                        |
|----------------------------------------|----------------------------------------------------------------------------------------------------------------------------------------------------------------------------------------------------------------------------------------------------------------------------------------|
| Operating Mode                         | Medium Loud Moderate Chime Tone                                                                                                                                                                                                                                                        |
| <b>Operating Voltage</b>               | 220-220 Vac                                                                                                                                                                                                                                                                            |
| <b>Operating Frequency</b>             | 2900±250 Hz                                                                                                                                                                                                                                                                            |
| Typical Operating Current              | 40 mA at 220 Vac                                                                                                                                                                                                                                                                       |
| <b>Typical Sound Pressure</b>          | 93 ±5 dB(A), at 220 Vac at 24 inches (61 cm), at 25°C                                                                                                                                                                                                                                  |
| Termination                            | Quick Connect Blades                                                                                                                                                                                                                                                                   |
| Termination Strength                   | Pull test with a maximum of 22 pounds (10 kg) load                                                                                                                                                                                                                                     |
| <b>Operating Temperature</b>           | -20_C to +65_C                                                                                                                                                                                                                                                                         |
| Storage Temperature                    | -40_C to +85_C                                                                                                                                                                                                                                                                         |
| Surge Voltage                          | 20% over maximum rated voltage for less than 5 minutes                                                                                                                                                                                                                                 |
| <b>Reverse Voltage Protection</b>      | To the maximum operating voltage                                                                                                                                                                                                                                                       |
| Construction Materials                 | Case- Plastic _NORYL_ N-190, Flame Retardant UL 94-VO, Black<br>Internal Circuit- Audio-oscillator and piezoelectric driver<br>Potting- 2 parts epoxy resin or silicone, black<br>Diaphragm- Stainless Steel 304                                                                       |
| Gasket                                 | Gasket (sold separately) 0.062" thick, 60 Durometer Neoprene                                                                                                                                                                                                                           |
| Construction Materials                 | ASTM B117 Certified - Withstands exposure to salt spray for 300 hours<br>IP 68 Certified - Withstands water submergence and dust exposure<br>Humidity- 95% relative humidity at +40_C continuously for 100 hours.<br>Vibration- Withstands vibration between 0 and 55 Hz. on all axes. |
| Life Expectancy                        | 10 years under normal operating conditions.                                                                                                                                                                                                                                            |
| Warranty                               | For a period of two years from the date of manufacture under normal operating conditions.                                                                                                                                                                                              |
| Notes                                  | This product is not intended as a life safety device.                                                                                                                                                                                                                                  |
| Terms and Conditions of Sale Link here |                                                                                                                                                                                                                                                                                        |