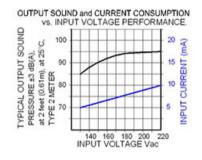

## Specifications

| Mounting                                      | Panel Mount                                                                                                                                                                                                                                                                            |
|-----------------------------------------------|----------------------------------------------------------------------------------------------------------------------------------------------------------------------------------------------------------------------------------------------------------------------------------------|
| Operating Mode                                | Medium Loud Slow Beep Tone                                                                                                                                                                                                                                                             |
| <b>Operating Voltage</b>                      | 130-220 Vac                                                                                                                                                                                                                                                                            |
| <b>Operating Frequency</b>                    | 2900±250 Hz                                                                                                                                                                                                                                                                            |
| Typical Operating Current                     | 5 mA at 130 Vac<br>10 mA at 220 Vac                                                                                                                                                                                                                                                    |
| Typical Sound Pressure                        | 85 ±5 dB(A) at 130 Vac at 24 inches (61 cm), at 25°C<br>95 ±5 dB(A) at 220 Vac at 24 inches (61 cm), at 25°C                                                                                                                                                                           |
| Termination                                   | Quick Connect Blades                                                                                                                                                                                                                                                                   |
| Termination Strength                          | Pull test with a maximum of 22 pounds (10 kg) load                                                                                                                                                                                                                                     |
| <b>Operating Temperature</b>                  | -20_C to +65_C                                                                                                                                                                                                                                                                         |
| Storage Temperature                           | -40_C to +85_C                                                                                                                                                                                                                                                                         |
| Surge Voltage                                 | 20% over maximum rated voltage for less than 5 minutes                                                                                                                                                                                                                                 |
| <b>Reverse Voltage Protection</b>             | To the maximum operating voltage                                                                                                                                                                                                                                                       |
| Construction Materials                        | Case- Plastic _NORYL_ N-190, Flame Retardant UL 94-VO, Black<br>Internal Circuit- Audio-oscillator and piezoelectric driver<br>Potting- 2 parts epoxy resin or silicone, black<br>Diaphragm- Stainless Steel 304                                                                       |
| Gasket                                        | Gasket (sold separately) 0.062" thick, 60 Durometer Neoprene                                                                                                                                                                                                                           |
| Construction Materials                        | ASTM B117 Certified - Withstands exposure to salt spray for 300 hours<br>IP 68 Certified - Withstands water submergence and dust exposure<br>Humidity- 95% relative humidity at +40_C continuously for 100 hours.<br>Vibration- Withstands vibration between 0 and 55 Hz. on all axes. |
| Life Expectancy                               | 10 years under normal operating conditions.                                                                                                                                                                                                                                            |
| Warranty                                      | For a period of two years from the date of manufacture under normal operating conditions.                                                                                                                                                                                              |
| Notes                                         | This product is not intended as a life safety device.                                                                                                                                                                                                                                  |
| Terms and Conditions of Sale <u>Link here</u> |                                                                                                                                                                                                                                                                                        |