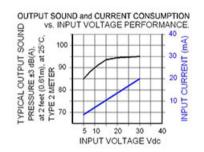

## Specifications

| Mounting                               | Panel Mount                                                                                                                                                                                                                                                                            |
|----------------------------------------|----------------------------------------------------------------------------------------------------------------------------------------------------------------------------------------------------------------------------------------------------------------------------------------|
| Operating Mode                         | Medium Loud Fast Dual Function: Beep/Continuous                                                                                                                                                                                                                                        |
| <b>Operating Voltage</b>               | 5-30 Vdc                                                                                                                                                                                                                                                                               |
| <b>Operating Frequency</b>             | 2900±250 Hz                                                                                                                                                                                                                                                                            |
| Typical Operating Current              | 2 mA at 5 Vdc<br>20 mA at 30 Vdc                                                                                                                                                                                                                                                       |
| Typical Sound Pressure                 | 85 ±5 dB(A) at 5 Vdc at 24 inches (61 cm), at 25°C<br>95 ±5 dB(A) at 30 Vdc at 24 inches (61 cm), at 25°C                                                                                                                                                                              |
| Termination                            | Quick Connect Blades                                                                                                                                                                                                                                                                   |
| Termination Strength                   | Pull test with a maximum of 22 pounds (10 kg) load                                                                                                                                                                                                                                     |
| <b>Operating Temperature</b>           | -20_C to +65_C                                                                                                                                                                                                                                                                         |
| Storage Temperature                    | -40_C to +85_C                                                                                                                                                                                                                                                                         |
| Surge Voltage                          | 20% over maximum rated voltage for less than 5 minutes                                                                                                                                                                                                                                 |
| <b>Reverse Voltage Protection</b>      | To the maximum operating voltage                                                                                                                                                                                                                                                       |
| <b>Construction Materials</b>          | Case- Plastic _NORYL_ N-190, Flame Retardant UL 94-VO, Black<br>Internal Circuit- Audio-oscillator and piezoelectric driver<br>Potting- 2 parts epoxy resin or silicone, black<br>Diaphragm- Stainless Steel 304                                                                       |
| Gasket                                 | Gasket (sold separately) 0.062" thick, 60 Durometer Neoprene                                                                                                                                                                                                                           |
| <b>Construction Materials</b>          | ASTM B117 Certified - Withstands exposure to salt spray for 300 hours<br>IP 68 Certified - Withstands water submergence and dust exposure<br>Humidity- 95% relative humidity at +40_C continuously for 100 hours.<br>Vibration- Withstands vibration between 0 and 55 Hz. on all axes. |
| Life Expectancy                        | 10 years under normal operating conditions.                                                                                                                                                                                                                                            |
| Warranty                               | For a period of two years from the date of manufacture under normal operating conditions.                                                                                                                                                                                              |
| Notes                                  | This product is not intended as a life safety device.                                                                                                                                                                                                                                  |
| Terms and Conditions of Sale Link here |                                                                                                                                                                                                                                                                                        |