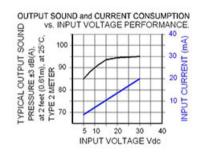

## Specifications

| Mounting                               | Panel Mount                                                                                                                                                                                                                                                                            |
|----------------------------------------|----------------------------------------------------------------------------------------------------------------------------------------------------------------------------------------------------------------------------------------------------------------------------------------|
| Operating Mode                         | Medium Loud Slow Dual Function: Beep/Continuous                                                                                                                                                                                                                                        |
| <b>Operating Voltage</b>               | 5-30 Vdc                                                                                                                                                                                                                                                                               |
| <b>Operating Frequency</b>             | 2900±250 Hz                                                                                                                                                                                                                                                                            |
| Typical Operating Current              | 2 mA at 5 Vdc<br>20 mA at 30 Vdc                                                                                                                                                                                                                                                       |
| Typical Sound Pressure                 | 85 ±5 dB(A) at 5 Vdc at 24 inches (61 cm), at 25°C<br>95 ±5 dB(A) at 30 Vdc at 24 inches (61 cm), at 25°C                                                                                                                                                                              |
| Termination                            | Quick Connect Blades                                                                                                                                                                                                                                                                   |
| Termination Strength                   | Pull test with a maximum of 22 pounds (10 kg) load                                                                                                                                                                                                                                     |
| <b>Operating Temperature</b>           | -20_C to +65_C                                                                                                                                                                                                                                                                         |
| Storage Temperature                    | -40_C to +85_C                                                                                                                                                                                                                                                                         |
| Surge Voltage                          | 20% over maximum rated voltage for less than 5 minutes                                                                                                                                                                                                                                 |
| <b>Reverse Voltage Protection</b>      | To the maximum operating voltage                                                                                                                                                                                                                                                       |
| <b>Construction Materials</b>          | Case- Plastic _NORYL_ N-190, Flame Retardant UL 94-VO, Black<br>Internal Circuit- Audio-oscillator and piezoelectric driver<br>Potting- 2 parts epoxy resin or silicone, black<br>Diaphragm- Stainless Steel 304                                                                       |
| Gasket                                 | Gasket (sold separately) 0.062" thick, 60 Durometer Neoprene                                                                                                                                                                                                                           |
| <b>Construction Materials</b>          | ASTM B117 Certified - Withstands exposure to salt spray for 300 hours<br>IP 68 Certified - Withstands water submergence and dust exposure<br>Humidity- 95% relative humidity at +40_C continuously for 100 hours.<br>Vibration- Withstands vibration between 0 and 55 Hz. on all axes. |
| Life Expectancy                        | 10 years under normal operating conditions.                                                                                                                                                                                                                                            |
| Warranty                               | For a period of two years from the date of manufacture under normal operating conditions.                                                                                                                                                                                              |
| Notes                                  | This product is not intended as a life safety device.                                                                                                                                                                                                                                  |
| Terms and Conditions of Sale Link here |                                                                                                                                                                                                                                                                                        |