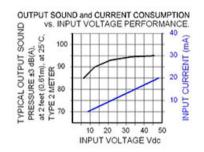

## Specifications

| Mounting                          | Panel Mount                                                                                                                                                                                                                                                                            |
|-----------------------------------|----------------------------------------------------------------------------------------------------------------------------------------------------------------------------------------------------------------------------------------------------------------------------------------|
| Operating Mode                    | Medium Loud Slow Beep Tone                                                                                                                                                                                                                                                             |
| <b>Operating Voltage</b>          | 9-48 Vdc                                                                                                                                                                                                                                                                               |
| <b>Operating Frequency</b>        | 2900±250 Hz                                                                                                                                                                                                                                                                            |
| Typical Operating Current         | 5 mA at 9 Vdc<br>20 mA at 48 Vdc                                                                                                                                                                                                                                                       |
| <b>Typical Sound Pressure</b>     | 85 ±5 dB(A) at 9 Vdc at 24 inches (61 cm), at 25°C<br>95 ±5 dB(A) at 48 Vdc at 24 inches (61 cm), at 25°C                                                                                                                                                                              |
| Termination                       | Quick Connect Blades with Screws                                                                                                                                                                                                                                                       |
| Termination Strength              | Pull test with a maximum of 22 pounds (10 kg) load                                                                                                                                                                                                                                     |
| <b>Operating Temperature</b>      | -20_C to +65_C                                                                                                                                                                                                                                                                         |
| Storage Temperature               | -40_C to +85_C                                                                                                                                                                                                                                                                         |
| Surge Voltage                     | 20% over maximum rated voltage for less than 5 minutes                                                                                                                                                                                                                                 |
| <b>Reverse Voltage Protection</b> | To the maximum operating voltage                                                                                                                                                                                                                                                       |
| <b>Construction Materials</b>     | Case- Plastic _NORYL_ N-190, Flame Retardant UL 94-VO, Black<br>Internal Circuit- Audio-oscillator and piezoelectric driver<br>Potting- 2 parts epoxy resin or silicone, black<br>Diaphragm- Stainless Steel 304                                                                       |
| Gasket                            | Gasket (sold separately) 0.062" thick, 60 Durometer Neoprene                                                                                                                                                                                                                           |
| <b>Construction Materials</b>     | ASTM B117 Certified - Withstands exposure to salt spray for 300 hours<br>IP 68 Certified - Withstands water submergence and dust exposure<br>Humidity- 95% relative humidity at +40_C continuously for 100 hours.<br>Vibration- Withstands vibration between 0 and 55 Hz. on all axes. |
| Life Expectancy                   | 10 years under normal operating conditions.                                                                                                                                                                                                                                            |
| Warranty                          | For a period of two years from the date of manufacture under normal operating conditions.                                                                                                                                                                                              |
| Notes                             | This product is not intended as a life safety device.                                                                                                                                                                                                                                  |
| Terms and Conditions of Sale      | Link here                                                                                                                                                                                                                                                                              |