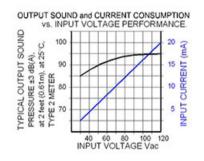

## Specifications

| Mounting                          | Panel Mount with Volume Control                                                                                                                                                                                                                                                        |
|-----------------------------------|----------------------------------------------------------------------------------------------------------------------------------------------------------------------------------------------------------------------------------------------------------------------------------------|
| Operating Mode                    | Medium Loud Medium Beep Tone                                                                                                                                                                                                                                                           |
| Operating Voltage                 | 30-120 Vac                                                                                                                                                                                                                                                                             |
| <b>Operating Frequency</b>        | 2900±250 Hz                                                                                                                                                                                                                                                                            |
| Typical Operating Current         | 5 mA at 30 Vac<br>20 mA at 120 Vac                                                                                                                                                                                                                                                     |
| <b>Typical Sound Pressure</b>     | 85 ±5 dB(A) at 30 Vac at 24 inches (61 cm), at 25°C<br>95 ±5 dB(A) at 120 Vac at 24 inches (61 cm), at 25°C                                                                                                                                                                            |
| Termination                       | Quick Connect Blades with Screws                                                                                                                                                                                                                                                       |
| Termination Strength              | Pull test with a maximum of 22 pounds (10 kg) load                                                                                                                                                                                                                                     |
| <b>Operating Temperature</b>      | -20_C to +65_C                                                                                                                                                                                                                                                                         |
| Storage Temperature               | -40_C to +85_C                                                                                                                                                                                                                                                                         |
| Surge Voltage                     | 20% over maximum rated voltage for less than 5 minutes                                                                                                                                                                                                                                 |
| <b>Reverse Voltage Protection</b> | To the maximum operating voltage                                                                                                                                                                                                                                                       |
| <b>Construction Materials</b>     | Case- Plastic _NORYL_ N-190, Flame Retardant UL 94-VO, Black<br>Internal Circuit- Audio-oscillator and piezoelectric driver<br>Potting- 2 parts epoxy resin or silicone, black<br>Diaphragm- Stainless Steel 304                                                                       |
| Gasket                            | Gasket (sold separately) 0.062" thick, 60 Durometer Neoprene                                                                                                                                                                                                                           |
| <b>Construction Materials</b>     | ASTM B117 Certified - Withstands exposure to salt spray for 300 hours<br>IP 68 Certified - Withstands water submergence and dust exposure<br>Humidity- 95% relative humidity at +40_C continuously for 100 hours.<br>Vibration- Withstands vibration between 0 and 55 Hz. on all axes. |
| Life Expectancy                   | 10 years under normal operating conditions.                                                                                                                                                                                                                                            |
| Warranty                          | For a period of two years from the date of manufacture under normal operating conditions.                                                                                                                                                                                              |
| Notes                             | This product is not intended as a life safety device.                                                                                                                                                                                                                                  |
| Terms and Conditions of Sale      |                                                                                                                                                                                                                                                                                        |