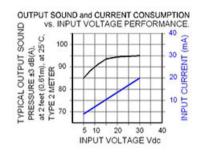

## Specifications

| Mounting                          | Panel Mount                                                                                                                                                                                                                                                                            |
|-----------------------------------|----------------------------------------------------------------------------------------------------------------------------------------------------------------------------------------------------------------------------------------------------------------------------------------|
| -                                 |                                                                                                                                                                                                                                                                                        |
| Operating Mode                    | Medium Loud Fast Warble Tone                                                                                                                                                                                                                                                           |
| Operating Voltage                 | 5-30 Vdc                                                                                                                                                                                                                                                                               |
| <b>Operating Frequency</b>        | 2600±250 Hz to 3000±250 Hz                                                                                                                                                                                                                                                             |
| Typical Operating Current         | 2 mA at 5 Vdc<br>20 mA at 30 Vdc                                                                                                                                                                                                                                                       |
| <b>Typical Sound Pressure</b>     | 85 ±5 dB(A) at 5 Vdc at 24 inches (61 cm), at 25°C<br>95 ±5 dB(A) at 30 Vdc at 24 inches (61 cm), at 25°C                                                                                                                                                                              |
| Termination                       | Quick Connect Blades with Screws                                                                                                                                                                                                                                                       |
| Termination Strength              | Pull test with a maximum of 22 pounds (10 kg) load                                                                                                                                                                                                                                     |
| <b>Operating Temperature</b>      | -20_C to +65_C                                                                                                                                                                                                                                                                         |
| Storage Temperature               | -40_C to +85_C                                                                                                                                                                                                                                                                         |
| Surge Voltage                     | 20% over maximum rated voltage for less than 5 minutes                                                                                                                                                                                                                                 |
| <b>Reverse Voltage Protection</b> | To the maximum operating voltage                                                                                                                                                                                                                                                       |
| <b>Construction Materials</b>     | Case- Plastic _NORYL_ N-190, Flame Retardant UL 94-VO, Black<br>Internal Circuit- Audio-oscillator and piezoelectric driver<br>Potting- 2 parts epoxy resin or silicone, black<br>Diaphragm- Stainless Steel 304                                                                       |
| Gasket                            | Gasket (sold separately) 0.062" thick, 60 Durometer Neoprene                                                                                                                                                                                                                           |
| <b>Construction Materials</b>     | ASTM B117 Certified - Withstands exposure to salt spray for 300 hours<br>IP 68 Certified - Withstands water submergence and dust exposure<br>Humidity- 95% relative humidity at +40_C continuously for 100 hours.<br>Vibration- Withstands vibration between 0 and 55 Hz. on all axes. |
| Life Expectancy                   | 10 years under normal operating conditions.                                                                                                                                                                                                                                            |
| Warranty                          | For a period of two years from the date of manufacture under normal operating conditions.                                                                                                                                                                                              |
| Notes                             | This product is not intended as a life safety device.                                                                                                                                                                                                                                  |
| Terms and Conditions of Sale      | Link here                                                                                                                                                                                                                                                                              |