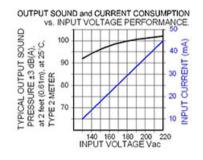

## Specifications

| Mounting                                      | Panel Mount                                                                                                                                                                                                                                                                            |
|-----------------------------------------------|----------------------------------------------------------------------------------------------------------------------------------------------------------------------------------------------------------------------------------------------------------------------------------------|
| Operating Mode                                | Extra Loud Fast Beep Tone                                                                                                                                                                                                                                                              |
| <b>Operating Voltage</b>                      | 130-220 Vac                                                                                                                                                                                                                                                                            |
| <b>Operating Frequency</b>                    | 2900±250 Hz                                                                                                                                                                                                                                                                            |
| Typical Operating Current                     | 10 mA at 130 Vac<br>45 mA at 220 Vac                                                                                                                                                                                                                                                   |
| Typical Sound Pressure                        | 92 ±5 dB(A) at 130 Vac at 24 inches (61 cm), at 25°C<br>103 ±5 dB(A) at 220 Vac at 24 inches (61 cm), at 25°C                                                                                                                                                                          |
| Termination                                   | Quick Connect Blades                                                                                                                                                                                                                                                                   |
| Termination Strength                          | Pull test with a maximum of 22 pounds (10 kg) load                                                                                                                                                                                                                                     |
| <b>Operating Temperature</b>                  | -20_C to +65_C                                                                                                                                                                                                                                                                         |
| Storage Temperature                           | -40_C to +85_C                                                                                                                                                                                                                                                                         |
| Surge Voltage                                 | 20% over maximum rated voltage for less than 5 minutes                                                                                                                                                                                                                                 |
| <b>Reverse Voltage Protection</b>             | To the maximum operating voltage                                                                                                                                                                                                                                                       |
| Construction Materials                        | Case- Plastic _NORYL_ N-190, Flame Retardant UL 94-VO, Black<br>Internal Circuit- Audio-oscillator and piezoelectric driver<br>Potting- 2 parts epoxy resin or silicone, black<br>Diaphragm- Stainless Steel 304                                                                       |
| Gasket                                        | Gasket (sold separately) 0.062" thick, 60 Durometer Neoprene                                                                                                                                                                                                                           |
| Construction Materials                        | ASTM B117 Certified - Withstands exposure to salt spray for 300 hours<br>IP 68 Certified - Withstands water submergence and dust exposure<br>Humidity- 95% relative humidity at +40_C continuously for 100 hours.<br>Vibration- Withstands vibration between 0 and 55 Hz. on all axes. |
| Life Expectancy                               | 10 years under normal operating conditions.                                                                                                                                                                                                                                            |
| Warranty                                      | For a period of two years from the date of manufacture under normal operating conditions.                                                                                                                                                                                              |
| Notes                                         | This product is not intended as a life safety device.                                                                                                                                                                                                                                  |
| Terms and Conditions of Sale <u>Link here</u> |                                                                                                                                                                                                                                                                                        |