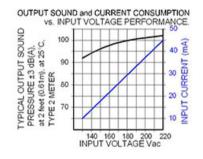

## Specifications

| Mounting                                      | Panel Mount                                                                                                                                                                                                                                                                            |
|-----------------------------------------------|----------------------------------------------------------------------------------------------------------------------------------------------------------------------------------------------------------------------------------------------------------------------------------------|
| Operating Mode                                | Extra Loud Slow Beep Tone                                                                                                                                                                                                                                                              |
| <b>Operating Voltage</b>                      | 130-220 Vac                                                                                                                                                                                                                                                                            |
| <b>Operating Frequency</b>                    | 2900±250 Hz                                                                                                                                                                                                                                                                            |
| Typical Operating Current                     | 10 mA at 130 Vac<br>45 mA at 220 Vac                                                                                                                                                                                                                                                   |
| Typical Sound Pressure                        | 92 ±5 dB(A) at 130 Vac at 24 inches (61 cm), at 25°C<br>103 ±5 dB(A) at 220 Vac at 24 inches (61 cm), at 25°C                                                                                                                                                                          |
| Termination                                   | Quick Connect Blades with Screws                                                                                                                                                                                                                                                       |
| Termination Strength                          | Pull test with a maximum of 22 pounds (10 kg) load                                                                                                                                                                                                                                     |
| <b>Operating Temperature</b>                  | -20_C to +65_C                                                                                                                                                                                                                                                                         |
| Storage Temperature                           | -40_C to +85_C                                                                                                                                                                                                                                                                         |
| Surge Voltage                                 | 20% over maximum rated voltage for less than 5 minutes                                                                                                                                                                                                                                 |
| <b>Reverse Voltage Protection</b>             | To the maximum operating voltage                                                                                                                                                                                                                                                       |
| Construction Materials                        | Case- Plastic _NORYL_ N-190, Flame Retardant UL 94-VO, Black<br>Internal Circuit- Audio-oscillator and piezoelectric driver<br>Potting- 2 parts epoxy resin or silicone, black<br>Diaphragm- Stainless Steel 304                                                                       |
| Gasket                                        | Gasket (sold separately) 0.062" thick, 60 Durometer Neoprene                                                                                                                                                                                                                           |
| Construction Materials                        | ASTM B117 Certified - Withstands exposure to salt spray for 300 hours<br>IP 68 Certified - Withstands water submergence and dust exposure<br>Humidity- 95% relative humidity at +40_C continuously for 100 hours.<br>Vibration- Withstands vibration between 0 and 55 Hz. on all axes. |
| Life Expectancy                               | 10 years under normal operating conditions.                                                                                                                                                                                                                                            |
| Warranty                                      | For a period of two years from the date of manufacture under normal operating conditions.                                                                                                                                                                                              |
| Notes                                         | This product is not intended as a life safety device.                                                                                                                                                                                                                                  |
| Terms and Conditions of Sale <u>Link here</u> |                                                                                                                                                                                                                                                                                        |