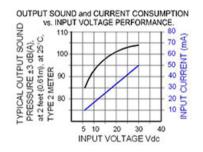

## Specifications

| Mounting                               | Panel Mount                                                                                                                                                                                                                                                                            |
|----------------------------------------|----------------------------------------------------------------------------------------------------------------------------------------------------------------------------------------------------------------------------------------------------------------------------------------|
| Operating Mode                         | Extra Loud Medium Beep Tone                                                                                                                                                                                                                                                            |
| <b>Operating Voltage</b>               | 6-30 Vdc                                                                                                                                                                                                                                                                               |
| <b>Operating Frequency</b>             | 2900±250 Hz                                                                                                                                                                                                                                                                            |
| Typical Operating Current              | 10 mA at 6 Vdc<br>50 mA at 30 Vdc                                                                                                                                                                                                                                                      |
| Typical Sound Pressure                 | 85 ±5 dB(A) at 6 Vdc at 24 inches (61 cm), at 25°C<br>103 ±5 dB(A) at 30 Vdc at 24 inches (61 cm), at 25°C                                                                                                                                                                             |
| Termination                            | Quick Connect Blades with Screws                                                                                                                                                                                                                                                       |
| Termination Strength                   | Pull test with a maximum of 22 pounds (10 kg) load                                                                                                                                                                                                                                     |
| <b>Operating Temperature</b>           | -20_C to +65_C                                                                                                                                                                                                                                                                         |
| Storage Temperature                    | -40_C to +85_C                                                                                                                                                                                                                                                                         |
| Surge Voltage                          | 20% over maximum rated voltage for less than 5 minutes                                                                                                                                                                                                                                 |
| <b>Reverse Voltage Protection</b>      | To the maximum operating voltage                                                                                                                                                                                                                                                       |
| Construction Materials                 | Case- Plastic _NORYL_ N-190, Flame Retardant UL 94-VO, Black<br>Internal Circuit- Audio-oscillator and piezoelectric driver<br>Potting- 2 parts epoxy resin or silicone, black<br>Diaphragm- Stainless Steel 304                                                                       |
| Gasket                                 | Gasket (sold separately) 0.062" thick, 60 Durometer Neoprene                                                                                                                                                                                                                           |
| Construction Materials                 | ASTM B117 Certified - Withstands exposure to salt spray for 300 hours<br>IP 68 Certified - Withstands water submergence and dust exposure<br>Humidity- 95% relative humidity at +40_C continuously for 100 hours.<br>Vibration- Withstands vibration between 0 and 55 Hz. on all axes. |
| Life Expectancy                        | 10 years under normal operating conditions.                                                                                                                                                                                                                                            |
| Warranty                               | For a period of two years from the date of manufacture under normal operating conditions.                                                                                                                                                                                              |
| Notes                                  | This product is not intended as a life safety device.                                                                                                                                                                                                                                  |
| Terms and Conditions of Sale Link here |                                                                                                                                                                                                                                                                                        |