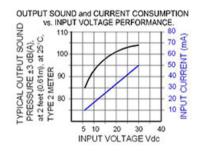

## Specifications

| Mounting                               | Panel Mount                                                                                                                                                                                                                                                                            |
|----------------------------------------|----------------------------------------------------------------------------------------------------------------------------------------------------------------------------------------------------------------------------------------------------------------------------------------|
| Operating Mode                         | Extra Loud Ultra Fast Beep Tone                                                                                                                                                                                                                                                        |
| <b>Operating Voltage</b>               | 6-30 Vdc                                                                                                                                                                                                                                                                               |
| <b>Operating Frequency</b>             | 2900±250 Hz                                                                                                                                                                                                                                                                            |
| Typical Operating Current              | 10 mA at 6 Vdc<br>50 mA at 30 Vdc                                                                                                                                                                                                                                                      |
| Typical Sound Pressure                 | 85 ±5 dB(A) at 6 Vdc at 24 inches (61 cm), at 25°C<br>103 ±5 dB(A) at 30 Vdc at 24 inches (61 cm), at 25°C                                                                                                                                                                             |
| Termination                            | Quick Connect Blades with Screws                                                                                                                                                                                                                                                       |
| Termination Strength                   | Pull test with a maximum of 22 pounds (10 kg) load                                                                                                                                                                                                                                     |
| <b>Operating Temperature</b>           | -20_C to +65_C                                                                                                                                                                                                                                                                         |
| Storage Temperature                    | -40_C to +85_C                                                                                                                                                                                                                                                                         |
| Surge Voltage                          | 20% over maximum rated voltage for less than 5 minutes                                                                                                                                                                                                                                 |
| <b>Reverse Voltage Protection</b>      | To the maximum operating voltage                                                                                                                                                                                                                                                       |
| Construction Materials                 | Case- Plastic _NORYL_ N-190, Flame Retardant UL 94-VO, Black<br>Internal Circuit- Audio-oscillator and piezoelectric driver<br>Potting- 2 parts epoxy resin or silicone, black<br>Diaphragm- Stainless Steel 304                                                                       |
| Gasket                                 | Gasket (sold separately) 0.062" thick, 60 Durometer Neoprene                                                                                                                                                                                                                           |
| Construction Materials                 | ASTM B117 Certified - Withstands exposure to salt spray for 300 hours<br>IP 68 Certified - Withstands water submergence and dust exposure<br>Humidity- 95% relative humidity at +40_C continuously for 100 hours.<br>Vibration- Withstands vibration between 0 and 55 Hz. on all axes. |
| Life Expectancy                        | 10 years under normal operating conditions.                                                                                                                                                                                                                                            |
| Warranty                               | For a period of two years from the date of manufacture under normal operating conditions.                                                                                                                                                                                              |
| Notes                                  | This product is not intended as a life safety device.                                                                                                                                                                                                                                  |
| Terms and Conditions of Sale Link here |                                                                                                                                                                                                                                                                                        |