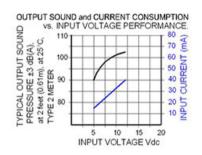

## Specifications

| Mounting                                      | Panel Mount with Volume Control                                                                                                                                                                                                                                                        |
|-----------------------------------------------|----------------------------------------------------------------------------------------------------------------------------------------------------------------------------------------------------------------------------------------------------------------------------------------|
| Operating Mode                                | Extra Loud Fast Dual Function: Beep/Continuous                                                                                                                                                                                                                                         |
| <b>Operating Voltage</b>                      | 5-12 Vdc                                                                                                                                                                                                                                                                               |
| <b>Operating Frequency</b>                    | 2900±250 Hz                                                                                                                                                                                                                                                                            |
| Typical Operating Current                     | 15 mA at 5 Vdc<br>40 mA at 12 Vdc                                                                                                                                                                                                                                                      |
| Typical Sound Pressure                        | 90 ±5 dB(A) at 5 Vdc at 24 inches (61 cm), at 25°C<br>103 ±5 dB(A) at 12 Vdc at 24 inches (61 cm), at 25°C                                                                                                                                                                             |
| Termination                                   | Quick Connect Blades                                                                                                                                                                                                                                                                   |
| Termination Strength                          | Pull test with a maximum of 22 pounds (10 kg) load                                                                                                                                                                                                                                     |
| <b>Operating Temperature</b>                  | -20_C to +65_C                                                                                                                                                                                                                                                                         |
| Storage Temperature                           | -40_C to +85_C                                                                                                                                                                                                                                                                         |
| Surge Voltage                                 | 20% over maximum rated voltage for less than 5 minutes                                                                                                                                                                                                                                 |
| <b>Reverse Voltage Protection</b>             | To the maximum operating voltage                                                                                                                                                                                                                                                       |
| Construction Materials                        | Case- Plastic _NORYL_ N-190, Flame Retardant UL 94-VO, Black<br>Internal Circuit- Audio-oscillator and piezoelectric driver<br>Potting- 2 parts epoxy resin or silicone, black<br>Diaphragm- Stainless Steel 304                                                                       |
| Gasket                                        | Gasket (sold separately) 0.062" thick, 60 Durometer Neoprene                                                                                                                                                                                                                           |
| Construction Materials                        | ASTM B117 Certified - Withstands exposure to salt spray for 300 hours<br>IP 68 Certified - Withstands water submergence and dust exposure<br>Humidity- 95% relative humidity at +40_C continuously for 100 hours.<br>Vibration- Withstands vibration between 0 and 55 Hz. on all axes. |
| Life Expectancy                               | 10 years under normal operating conditions.                                                                                                                                                                                                                                            |
| Warranty                                      | For a period of two years from the date of manufacture under normal operating conditions.                                                                                                                                                                                              |
| Notes                                         | This product is not intended as a life safety device.                                                                                                                                                                                                                                  |
| Terms and Conditions of Sale <u>Link here</u> |                                                                                                                                                                                                                                                                                        |