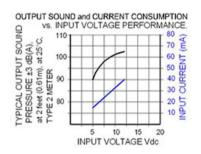

## Specifications

| Mounting                          | Panel Mount with Volume Control                                                                                                                                                                                                                                                        |
|-----------------------------------|----------------------------------------------------------------------------------------------------------------------------------------------------------------------------------------------------------------------------------------------------------------------------------------|
| Operating Mode                    | Extra Loud Slow Beep Tone                                                                                                                                                                                                                                                              |
| <b>Operating Voltage</b>          | 5-12 Vdc                                                                                                                                                                                                                                                                               |
| <b>Operating Frequency</b>        | 2900±250 Hz                                                                                                                                                                                                                                                                            |
| Typical Operating Current         | 15 mA at 5 Vdc<br>40 mA at 12 Vdc                                                                                                                                                                                                                                                      |
| Typical Sound Pressure            | 90 ±5 dB(A) at 5 Vdc at 24 inches (61 cm), at 25°C<br>103 ±5 dB(A) at 12 Vdc at 24 inches (61 cm), at 25°C                                                                                                                                                                             |
| Termination                       | Wires                                                                                                                                                                                                                                                                                  |
| Termination Strength              | Pull test with a maximum of 22 pounds (10 kg) load                                                                                                                                                                                                                                     |
| <b>Operating Temperature</b>      | -20_C to +65_C                                                                                                                                                                                                                                                                         |
| Storage Temperature               | -40_C to +85_C                                                                                                                                                                                                                                                                         |
| Surge Voltage                     | 20% over maximum rated voltage for less than 5 minutes                                                                                                                                                                                                                                 |
| <b>Reverse Voltage Protection</b> | To the maximum operating voltage                                                                                                                                                                                                                                                       |
| Construction Materials            | Case- Plastic _NORYL_ N-190, Flame Retardant UL 94-VO, Black<br>Internal Circuit- Audio-oscillator and piezoelectric driver<br>Potting- 2 parts epoxy resin or silicone, black<br>Diaphragm- Stainless Steel 304                                                                       |
| Gasket                            | Gasket (sold separately) 0.062" thick, 60 Durometer Neoprene                                                                                                                                                                                                                           |
| <b>Construction Materials</b>     | ASTM B117 Certified - Withstands exposure to salt spray for 300 hours<br>IP 68 Certified - Withstands water submergence and dust exposure<br>Humidity- 95% relative humidity at +40_C continuously for 100 hours.<br>Vibration- Withstands vibration between 0 and 55 Hz. on all axes. |
| Life Expectancy                   | 10 years under normal operating conditions.                                                                                                                                                                                                                                            |
| Warranty                          | For a period of two years from the date of manufacture under normal operating conditions.                                                                                                                                                                                              |
| Notes                             | This product is not intended as a life safety device.                                                                                                                                                                                                                                  |
| Terms and Conditions of Sale      | Linkhore                                                                                                                                                                                                                                                                               |