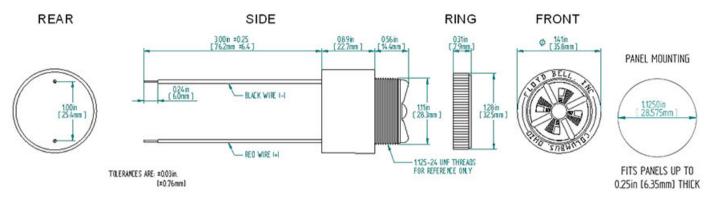

|
| Notes                             | This product is not intended as a life safety device.                                                                                                                                                                                                                                  |
| Terms and Conditions of Sale      | Linkhore                                                                                                                                                                                                                                                                               |

## Dimensions