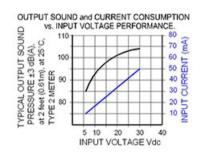

## Specifications

| Mounting                                      | Panel Mount with Volume Control                                                                                                                                                                                                                                                        |
|-----------------------------------------------|----------------------------------------------------------------------------------------------------------------------------------------------------------------------------------------------------------------------------------------------------------------------------------------|
| Operating Mode                                | Extra Loud Slow Dual Function: Beep/Continuous                                                                                                                                                                                                                                         |
| <b>Operating Voltage</b>                      | 6-30 Vdc                                                                                                                                                                                                                                                                               |
| <b>Operating Frequency</b>                    | 2900±250 Hz                                                                                                                                                                                                                                                                            |
| Typical Operating Current                     | 10 mA at 6 Vdc<br>50 mA at 30 Vdc                                                                                                                                                                                                                                                      |
| Typical Sound Pressure                        | 85 ±5 dB(A) at 6 Vdc at 24 inches (61 cm), at 25°C<br>103 ±5 dB(A) at 30 Vdc at 24 inches (61 cm), at 25°C                                                                                                                                                                             |
| Termination                                   | Quick Connect Blades                                                                                                                                                                                                                                                                   |
| Termination Strength                          | Pull test with a maximum of 22 pounds (10 kg) load                                                                                                                                                                                                                                     |
| <b>Operating Temperature</b>                  | -20_C to +65_C                                                                                                                                                                                                                                                                         |
| Storage Temperature                           | -40_C to +85_C                                                                                                                                                                                                                                                                         |
| Surge Voltage                                 | 20% over maximum rated voltage for less than 5 minutes                                                                                                                                                                                                                                 |
| <b>Reverse Voltage Protection</b>             | To the maximum operating voltage                                                                                                                                                                                                                                                       |
| Construction Materials                        | Case- Plastic _NORYL_ N-190, Flame Retardant UL 94-VO, Black<br>Internal Circuit- Audio-oscillator and piezoelectric driver<br>Potting- 2 parts epoxy resin or silicone, black<br>Diaphragm- Stainless Steel 304                                                                       |
| Gasket                                        | Gasket (sold separately) 0.062" thick, 60 Durometer Neoprene                                                                                                                                                                                                                           |
| Construction Materials                        | ASTM B117 Certified - Withstands exposure to salt spray for 300 hours<br>IP 68 Certified - Withstands water submergence and dust exposure<br>Humidity- 95% relative humidity at +40_C continuously for 100 hours.<br>Vibration- Withstands vibration between 0 and 55 Hz. on all axes. |
| Life Expectancy                               | 10 years under normal operating conditions.                                                                                                                                                                                                                                            |
| Warranty                                      | For a period of two years from the date of manufacture under normal operating conditions.                                                                                                                                                                                              |
| Notes                                         | This product is not intended as a life safety device.                                                                                                                                                                                                                                  |
| Terms and Conditions of Sale <u>Link here</u> |                                                                                                                                                                                                                                                                                        |