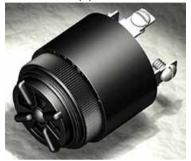

## AudioLarm II Series XB-V09-630-S(S)D





More Information

UL Recognized



## Specifications

| Mounting                               | Panel Mount with Volume Control                                                                                                                                                                                                                                                        |
|----------------------------------------|----------------------------------------------------------------------------------------------------------------------------------------------------------------------------------------------------------------------------------------------------------------------------------------|
| Operating Mode                         | Extra Loud Slow Dual Function: Beep/Continuous