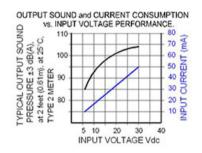

## Specifications

| Mounting                               | Panel Mount with Volume Control                                                                                                                                                                                                                                                        |
|----------------------------------------|----------------------------------------------------------------------------------------------------------------------------------------------------------------------------------------------------------------------------------------------------------------------------------------|
| Operating Mode                         | Extra Loud Slow Dual Function: Beep/Continuous                                                                                                                                                                                                                                         |
| <b>Operating Voltage</b>               | 6-30 Vdc                                                                                                                                                                                                                                                                               |
| <b>Operating Frequency</b>             | 2900±250 Hz                                                                                                                                                                                                                                                                            |
| Typical Operating Current              | 10 mA at 6 Vdc<br>50 mA at 30 Vdc                                                                                                                                                                                                                                                      |
| Typical Sound Pressure                 | 85 ±5 dB(A) at 6 Vdc at 24 inches (61 cm), at 25°C<br>103 ±5 dB(A) at 30 Vdc at 24 inches (61 cm), at 25°C                                                                                                                                                                             |
| Termination                            | Quick Connect Blades with Screws                                                                                                                                                                                                                                                       |
| <b>Termination Strength</b>            | Pull test with a maximum of 22 pounds (10 kg) load                                                                                                                                                                                                                                     |
| <b>Operating Temperature</b>           | -20_C to +65_C                                                                                                                                                                                                                                                                         |
| Storage Temperature                    | -40_C to +85_C                                                                                                                                                                                                                                                                         |
| Surge Voltage                          | 20% over maximum rated voltage for less than 5 minutes                                                                                                                                                                                                                                 |
| <b>Reverse Voltage Protection</b>      | To the maximum operating voltage                                                                                                                                                                                                                                                       |
| <b>Construction Materials</b>          | Case- Plastic _NORYL_ N-190, Flame Retardant UL 94-VO, Black<br>Internal Circuit- Audio-oscillator and piezoelectric driver<br>Potting- 2 parts epoxy resin or silicone, black<br>Diaphragm- Stainless Steel 304                                                                       |
| Gasket                                 | Gasket (sold separately) 0.062" thick, 60 Durometer Neoprene                                                                                                                                                                                                                           |
| <b>Construction Materials</b>          | ASTM B117 Certified - Withstands exposure to salt spray for 300 hours<br>IP 68 Certified - Withstands water submergence and dust exposure<br>Humidity- 95% relative humidity at +40_C continuously for 100 hours.<br>Vibration- Withstands vibration between 0 and 55 Hz. on all axes. |
| Life Expectancy                        | 10 years under normal operating conditions.                                                                                                                                                                                                                                            |
| Warranty                               | For a period of two years from the date of manufacture under normal operating conditions.                                                                                                                                                                                              |
| Notes                                  | This product is not intended as a life safety device.                                                                                                                                                                                                                                  |
| Terms and Conditions of Sale Link here |                                                                                                                                                                                                                                                                                        |