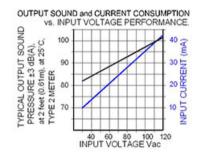

## Specifications

| Mounting                               | Panel Mount                                                                                                                                                                                                                                                                            |
|----------------------------------------|----------------------------------------------------------------------------------------------------------------------------------------------------------------------------------------------------------------------------------------------------------------------------------------|
| Operating Mode                         | Extra Loud Continuous Tone                                                                                                                                                                                                                                                             |
| <b>Operating Voltage</b>               | 30-120 Vac                                                                                                                                                                                                                                                                             |
| <b>Operating Frequency</b>             | 2900±250 Hz                                                                                                                                                                                                                                                                            |
| Typical Operating Current              | 10 mA at 30 Vac<br>45 mA at 120 Vac                                                                                                                                                                                                                                                    |
| Typical Sound Pressure                 | 82 ±5 dB(A) at 30 Vac at 24 inches (61 cm), at 25°C<br>103 ±5 dB(A) at 120 Vac at 24 inches (61 cm), at 25°C                                                                                                                                                                           |
| Termination                            | Quick Connect Blades                                                                                                                                                                                                                                                                   |
| <b>Termination Strength</b>            | Pull test with a maximum of 22 pounds (10 kg) load                                                                                                                                                                                                                                     |
| <b>Operating Temperature</b>           | -20_C to +65_C                                                                                                                                                                                                                                                                         |
| Storage Temperature                    | -40_C to +85_C                                                                                                                                                                                                                                                                         |
| Surge Voltage                          | 20% over maximum rated voltage for less than 5 minutes                                                                                                                                                                                                                                 |
| <b>Reverse Voltage Protection</b>      | To the maximum operating voltage                                                                                                                                                                                                                                                       |
| Construction Materials                 | Case- Plastic _NORYL_ N-190, Flame Retardant UL 94-VO, Black<br>Internal Circuit- Audio-oscillator and piezoelectric driver<br>Potting- 2 parts epoxy resin or silicone, black<br>Diaphragm- Stainless Steel 304                                                                       |
| Gasket                                 | Gasket (sold separately) 0.062" thick, 60 Durometer Neoprene                                                                                                                                                                                                                           |
| Construction Materials                 | ASTM B117 Certified - Withstands exposure to salt spray for 300 hours<br>IP 68 Certified - Withstands water submergence and dust exposure<br>Humidity- 95% relative humidity at +40_C continuously for 100 hours.<br>Vibration- Withstands vibration between 0 and 55 Hz. on all axes. |
| Life Expectancy                        | 10 years under normal operating conditions.                                                                                                                                                                                                                                            |
| Warranty                               | For a period of two years from the date of manufacture under normal operating conditions.                                                                                                                                                                                              |
| Notes                                  | This product is not intended as a life safety device.                                                                                                                                                                                                                                  |
| Terms and Conditions of Sale Link here |                                                                                                                                                                                                                                                                                        |