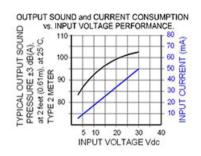

## Specifications

| Mounting                                      | Panel Mount                                                                                                                                                                                                                                                                            |
|-----------------------------------------------|----------------------------------------------------------------------------------------------------------------------------------------------------------------------------------------------------------------------------------------------------------------------------------------|
| Operating Mode                                | Extra Loud Continuous Tone                                                                                                                                                                                                                                                             |
| <b>Operating Voltage</b>                      | 3-30 Vdc                                                                                                                                                                                                                                                                               |
| <b>Operating Frequency</b>                    | 2900±250 Hz                                                                                                                                                                                                                                                                            |
| Typical Operating Current                     | 6 mA at 3 Vdc<br>50 mA at 30 Vdc                                                                                                                                                                                                                                                       |
| Typical Sound Pressure                        | 82 ±5 dB(A) at 3 Vdc at 24 inches (61 cm), at 25°C<br>103 ±5 dB(A) at 30 Vdc at 24 inches (61 cm), at 25°C                                                                                                                                                                             |
| Termination                                   | Quick Connect Blades                                                                                                                                                                                                                                                                   |
| Termination Strength                          | Pull test with a maximum of 22 pounds (10 kg) load                                                                                                                                                                                                                                     |
| <b>Operating Temperature</b>                  | -20_C to +65_C                                                                                                                                                                                                                                                                         |
| Storage Temperature                           | -40_C to +85_C                                                                                                                                                                                                                                                                         |
| Surge Voltage                                 | 20% over maximum rated voltage for less than 5 minutes                                                                                                                                                                                                                                 |
| <b>Reverse Voltage Protection</b>             | To the maximum operating voltage                                                                                                                                                                                                                                                       |
| Construction Materials                        | Case- Plastic _NORYL_ N-190, Flame Retardant UL 94-VO, Black<br>Internal Circuit- Audio-oscillator and piezoelectric driver<br>Potting- 2 parts epoxy resin or silicone, black<br>Diaphragm- Stainless Steel 304                                                                       |
| Gasket                                        | Gasket (sold separately) 0.062" thick, 60 Durometer Neoprene                                                                                                                                                                                                                           |
| Construction Materials                        | ASTM B117 Certified - Withstands exposure to salt spray for 300 hours<br>IP 68 Certified - Withstands water submergence and dust exposure<br>Humidity- 95% relative humidity at +40_C continuously for 100 hours.<br>Vibration- Withstands vibration between 0 and 55 Hz. on all axes. |
| Life Expectancy                               | 10 years under normal operating conditions.                                                                                                                                                                                                                                            |
| Warranty                                      | For a period of two years from the date of manufacture under normal operating conditions.                                                                                                                                                                                              |
| Notes                                         | This product is not intended as a life safety device.                                                                                                                                                                                                                                  |
| Terms and Conditions of Sale <u>Link here</u> |                                                                                                                                                                                                                                                                                        |