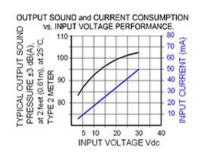

## Specifications

| Mounting                               | Panel Mount                                                                                                                                                                                                                                                                            |
|----------------------------------------|----------------------------------------------------------------------------------------------------------------------------------------------------------------------------------------------------------------------------------------------------------------------------------------|
| Operating Mode                         | Extra Loud Continuous Tone                                                                                                                                                                                                                                                             |
| <b>Operating Voltage</b>               | 3-30 Vdc                                                                                                                                                                                                                                                                               |
| <b>Operating Frequency</b>             | 2900±250 Hz                                                                                                                                                                                                                                                                            |
| Typical Operating Current              | 6 mA at 3 Vdc<br>50 mA at 30 Vdc                                                                                                                                                                                                                                                       |
| Typical Sound Pressure                 | 82 ±5 dB(A) at 3 Vdc at 24 inches (61 cm), at 25°C<br>103 ±5 dB(A) at 30 Vdc at 24 inches (61 cm), at 25°C                                                                                                                                                                             |
| Termination                            | Quick Connect Blades with Screws                                                                                                                                                                                                                                                       |
| Termination Strength                   | Pull test with a maximum of 22 pounds (10 kg) load                                                                                                                                                                                                                                     |
| <b>Operating Temperature</b>           | -20_C to +65_C                                                                                                                                                                                                                                                                         |
| Storage Temperature                    | -40_C to +85_C                                                                                                                                                                                                                                                                         |
| Surge Voltage                          | 20% over maximum rated voltage for less than 5 minutes                                                                                                                                                                                                                                 |
| <b>Reverse Voltage Protection</b>      | To the maximum operating voltage                                                                                                                                                                                                                                                       |
| Construction Materials                 | Case- Plastic _NORYL_ N-190, Flame Retardant UL 94-VO, Black<br>Internal Circuit- Audio-oscillator and piezoelectric driver<br>Potting- 2 parts epoxy resin or silicone, black<br>Diaphragm- Stainless Steel 304                                                                       |
| Gasket                                 | Gasket (sold separately) 0.062" thick, 60 Durometer Neoprene                                                                                                                                                                                                                           |
| Construction Materials                 | ASTM B117 Certified - Withstands exposure to salt spray for 300 hours<br>IP 68 Certified - Withstands water submergence and dust exposure<br>Humidity- 95% relative humidity at +40_C continuously for 100 hours.<br>Vibration- Withstands vibration between 0 and 55 Hz. on all axes. |
| Life Expectancy                        | 10 years under normal operating conditions.                                                                                                                                                                                                                                            |
| Warranty                               | For a period of two years from the date of manufacture under normal operating conditions.                                                                                                                                                                                              |
| Notes                                  | This product is not intended as a life safety device.                                                                                                                                                                                                                                  |
| Terms and Conditions of Sale Link here |                                                                                                                                                                                                                                                                                        |