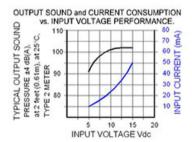

## **Specifications**

**Mounting** PC Mount

**Operating Mode** Medium Loud Fast Beep Tone

 
 Operating Voltage
 5-30 Vdc

 Operating Frequency
 2900±250 Hz

 Typical Operating Current
 2 mA at 5 Vdc 10 mA at 30 Vdc