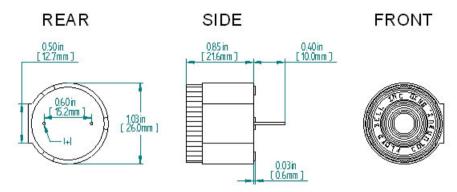

## M-80/M-100 Series

M-80MB(F)





More Information





## **Specifications**

**Mounting** PC Mount

**Operating Mode** Medium Loud Fast Beep Tone

 
 Operating Voltage
 5-30 Vdc

 Operating Frequency
 2900±250 Hz

 Typical Operating Current
 2 mA at 5 Vdc 10 mA at 30 Vdc

**Termination** PC Pins

**Operating Temperature** -20\_C to +65\_C **Storage Temperature** -40 C to +85 C

**Surge Voltage** 20% over maximum rated voltage for less than 5 minutes

**Reverse Voltage Protection** To the maximum operating voltage

**Notes** This product is not intended as a life safety device.

Terms and Conditions of Sale Link here

## Dimensions



TOLE RANCES ARE ±0.03in (±0.76mm) UNLESS OTHERWISE SPECIFIED