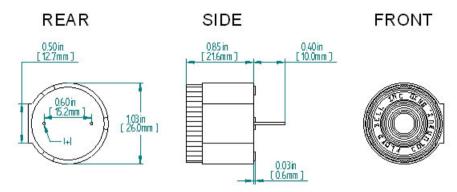

## M-80/M-100 Series

M-80MB(S)





More Information





## **Specifications**

**Mounting** PC Mount

**Operating Mode** Medium Loud Slow Beep Tone

 
 Operating Voltage
 5-30 Vdc

 Operating Frequency
 2900±250 Hz

 Typical Operating Current
 2 mA at 5 Vdc 10 mA at 30 Vdc

**Termination** PC Pins

**Operating Temperature** -20\_C to +65\_C **Storage Temperature** -40 C to +85 C

**Surge Voltage** 20% over maximum rated voltage for less than 5 minutes

**Reverse Voltage Protection** To the maximum operating voltage

**Notes** This product is not intended as a life safety device.

Terms and Conditions of Sale Link here

## Dimensions



TOLE RANCES ARE ±0.03in (±0.76mm) UNLESS OTHERWISE SPECIFIED