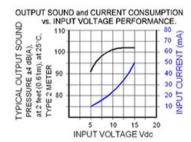

## **Specifications**

**Mounting** PC Mount

**Operating Mode** Medium Loud Slow Beep Tone

 
 Operating Voltage
 5-30 Vdc

 Operating Frequency
 2900±250 Hz

 Typical Operating Current
 2 mA at 5 Vdc 10 mA at 30 Vdc