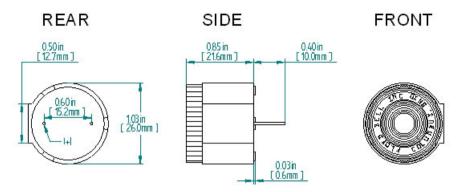

## M-80/M-100 Series

M-80XB(F)





More Information





## **Specifications**

**Mounting** PC Mount

**Operating Mode** Extra Loud Fast Beep Tone

Operating Voltage 5-15 Vdc
Operating Frequency 2900±250 Hz

**Typical Operating Current** 10 mA at 5 Vdc 50 mA at 15 Vdc

**Termination** PC Pins

**Operating Temperature** -20\_C to +65\_C **Storage Temperature** -40 C to +85 C

**Surge Voltage** 20% over maximum rated voltage for less than 5 minutes

**Reverse Voltage Protection** To the maximum operating voltage

**Notes** This product is not intended as a life safety device.

Terms and Conditions of Sale Link here

## Dimensions



TOLE RANCES ARE ±0.03in (±0.76mm) UNLESS OTHERWISE SPECIFIED