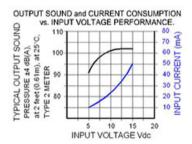

## **Specifications**

**Mounting** PC Mount

**Operating Mode** Extra Loud Fast Beep Tone

Operating Voltage 5-15 Vdc
Operating Frequency 2900±250 Hz

**Typical Operating Current** 10 mA at 5 Vdc 50 mA at 15 Vdc