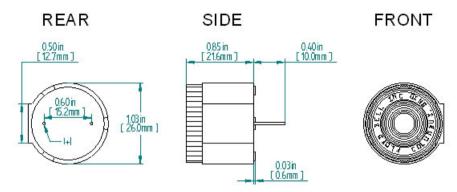

## M-80/M-100 Series

M-80XB(S)





More Information





## **Specifications**

**Mounting** PC Mount

Operating Mode Extra Loud Slow Beep Tone

Operating Voltage 5-15 Vdc
Operating Frequency 2900±250 Hz

Typical Operating Current 10 mA at 5 Vdc 50 mA at 15 Vdc

**Termination** PC Pins

**Operating Temperature** -20\_C to +65\_C **Storage Temperature** -40 C to +85 C

**Surge Voltage** 20% over maximum rated voltage for less than 5 minutes

**Reverse Voltage Protection** To the maximum operating voltage

**Notes** This product is not intended as a life safety device.

Terms and Conditions of Sale Link here

## Dimensions



TOLE RANCES ARE ±0.03in (±0.76mm) UNLESS OTHERWISE SPECIFIED