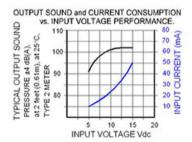

## **Specifications**

**Mounting** PC Mount

Operating Mode Extra Loud Slow Beep Tone

Operating Voltage 5-15 Vdc
Operating Frequency 2900±250 Hz

Typical Operating Current 10 mA at 5 Vdc 50 mA at 15 Vdc

**Termination** PC Pins