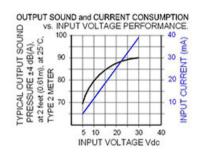

## Specifications

| Mounting                          | Panel Mount                                                                                                                                                                                                                                                                            |
|-----------------------------------|----------------------------------------------------------------------------------------------------------------------------------------------------------------------------------------------------------------------------------------------------------------------------------------|
| Operating Mode                    | Medium Loud Fast Chime Tone                                                                                                                                                                                                                                                            |
| <b>Operating Voltage</b>          | 5-30 Vdc                                                                                                                                                                                                                                                                               |
| <b>Operating Frequency</b>        | 2900±250 Hz                                                                                                                                                                                                                                                                            |
| Typical Operating Current         | 4 mA at 5 Vdc<br>40 mA at 30 Vdc                                                                                                                                                                                                                                                       |
| <b>Typical Sound Pressure</b>     | 70 ±5 dB(A) at 5 Vdc at 24 inches (61 cm), at 25°C<br>90 ±5 dB(A) at 30 Vdc at 24 inches (61 cm), at 25°C                                                                                                                                                                              |
| Termination                       | Wires                                                                                                                                                                                                                                                                                  |
| Termination Strength              | Pull test with a maximum of 22 pounds (10 kg) load                                                                                                                                                                                                                                     |
| <b>Operating Temperature</b>      | -20_C to +65_C                                                                                                                                                                                                                                                                         |
| Storage Temperature               | -40_C to +85_C                                                                                                                                                                                                                                                                         |
| Surge Voltage                     | 20% over maximum rated voltage for less than 5 minutes                                                                                                                                                                                                                                 |
| <b>Reverse Voltage Protection</b> | To the maximum operating voltage                                                                                                                                                                                                                                                       |
| Construction Materials            | Case- Plastic _NORYL_ N-190, Flame Retardant UL 94-VO, Black<br>Internal Circuit- Audio-oscillator and piezoelectric driver<br>Potting- 2 parts epoxy resin or silicone, black<br>Diaphragm- Stainless Steel 304                                                                       |
| Gasket                            | Gasket (Included) 0.125" thick, 60 Durometer Neoprene                                                                                                                                                                                                                                  |
| <b>Construction Materials</b>     | ASTM B117 Certified - Withstands exposure to salt spray for 300 hours<br>IP 68 Certified - Withstands water submergence and dust exposure<br>Humidity- 95% relative humidity at +40_C continuously for 100 hours.<br>Vibration- Withstands vibration between 0 and 55 Hz. on all axes. |
| Life Expectancy                   | 10 years under normal operating conditions.                                                                                                                                                                                                                                            |
| Warranty                          | For a period of two years from the date of manufacture under normal operating conditions.                                                                                                                                                                                              |
| Notes                             | This product is not intended as a life safety device.                                                                                                                                                                                                                                  |
| Terms and Conditions of Sale      | Link here                                                                                                                                                                                                                                                                              |