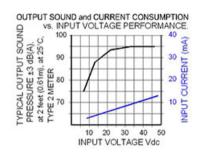

## Specifications

| Mounting                          | Panel Mount with Volume Control                                                                                                                                                                                                                                                        |
|-----------------------------------|----------------------------------------------------------------------------------------------------------------------------------------------------------------------------------------------------------------------------------------------------------------------------------------|
| Operating Mode                    | Medium Loud Slow Beep Tone                                                                                                                                                                                                                                                             |
| <b>Operating Voltage</b>          | 9-48 Vdc                                                                                                                                                                                                                                                                               |
| <b>Operating Frequency</b>        | 2900±250 Hz                                                                                                                                                                                                                                                                            |
| Typical Operating Current         | 2 mA at 9 Vdc<br>10 mA at 48 Vdc                                                                                                                                                                                                                                                       |
| <b>Typical Sound Pressure</b>     | 75 ±5 dB(A) at 9 Vdc at 24 inches (61 cm), at 25°C<br>95 ±5 dB(A) at 48 Vdc at 24 inches (61 cm), at 25°C                                                                                                                                                                              |
| Termination                       | Quick Connect Blades                                                                                                                                                                                                                                                                   |
| Termination Strength              | Pull test with a maximum of 22 pounds (10 kg) load                                                                                                                                                                                                                                     |
| <b>Operating Temperature</b>      | -20_C to +65_C                                                                                                                                                                                                                                                                         |
| Storage Temperature               | -40_C to +85_C                                                                                                                                                                                                                                                                         |
| Surge Voltage                     | 20% over maximum rated voltage for less than 5 minutes                                                                                                                                                                                                                                 |
| <b>Reverse Voltage Protection</b> | To the maximum operating voltage                                                                                                                                                                                                                                                       |
| <b>Construction Materials</b>     | Case- Plastic _NORYL_ N-190, Flame Retardant UL 94-VO, Black<br>Internal Circuit- Audio-oscillator and piezoelectric driver<br>Potting- 2 parts epoxy resin or silicone, black<br>Diaphragm- Stainless Steel 304                                                                       |
| Gasket                            | Gasket (Included) 0.125" thick, 60 Durometer Neoprene                                                                                                                                                                                                                                  |
| Construction Materials            | ASTM B117 Certified - Withstands exposure to salt spray for 300 hours<br>IP 68 Certified - Withstands water submergence and dust exposure<br>Humidity- 95% relative humidity at +40_C continuously for 100 hours.<br>Vibration- Withstands vibration between 0 and 55 Hz. on all axes. |
| Life Expectancy                   | 10 years under normal operating conditions.                                                                                                                                                                                                                                            |
| Warranty                          | For a period of two years from the date of manufacture under normal operating conditions.                                                                                                                                                                                              |
| Notes                             | This product is not intended as a life safety device.                                                                                                                                                                                                                                  |
| Terms and Conditions of Sale      | Link here                                                                                                                                                                                                                                                                              |