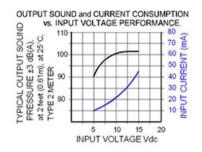

## Specifications

| Mounting                               | Panel Mount                                                                                                                                                                                                                                                                            |
|----------------------------------------|----------------------------------------------------------------------------------------------------------------------------------------------------------------------------------------------------------------------------------------------------------------------------------------|
| Operating Mode                         | Extra Loud Slow Beep Tone                                                                                                                                                                                                                                                              |
| <b>Operating Voltage</b>               | 5-15 Vdc                                                                                                                                                                                                                                                                               |
| <b>Operating Frequency</b>             | 2900±250 Hz                                                                                                                                                                                                                                                                            |
| Typical Operating Current              | 10 mA at 5 Vdc<br>50 mA at 15 Vdc                                                                                                                                                                                                                                                      |
| Typical Sound Pressure                 | 92 ±5 dB(A) at 5 Vdc at 24 inches (61 cm), at 25°C<br>103 ±5 dB(A) at 15 Vdc at 24 inches (61 cm), at 25°C                                                                                                                                                                             |
| Termination                            | Quick Connect Blades with Screws                                                                                                                                                                                                                                                       |
| Termination Strength                   | Pull test with a maximum of 22 pounds (10 kg) load                                                                                                                                                                                                                                     |
| <b>Operating Temperature</b>           | -20_C to +65_C                                                                                                                                                                                                                                                                         |
| Storage Temperature                    | -40_C to +85_C                                                                                                                                                                                                                                                                         |
| Surge Voltage                          | 20% over maximum rated voltage for less than 5 minutes                                                                                                                                                                                                                                 |
| <b>Reverse Voltage Protection</b>      | To the maximum operating voltage                                                                                                                                                                                                                                                       |
| Construction Materials                 | Case- Plastic _NORYL_ N-190, Flame Retardant UL 94-VO, Black<br>Internal Circuit- Audio-oscillator and piezoelectric driver<br>Potting- 2 parts epoxy resin or silicone, black<br>Diaphragm- Stainless Steel 304                                                                       |
| Gasket                                 | Gasket (Included) 0.125" thick, 60 Durometer Neoprene                                                                                                                                                                                                                                  |
| Construction Materials                 | ASTM B117 Certified - Withstands exposure to salt spray for 300 hours<br>IP 68 Certified - Withstands water submergence and dust exposure<br>Humidity- 95% relative humidity at +40_C continuously for 100 hours.<br>Vibration- Withstands vibration between 0 and 55 Hz. on all axes. |
| Life Expectancy                        | 10 years under normal operating conditions.                                                                                                                                                                                                                                            |
| Warranty                               | For a period of two years from the date of manufacture under normal operating conditions.                                                                                                                                                                                              |
| Notes                                  | This product is not intended as a life safety device.                                                                                                                                                                                                                                  |
| Terms and Conditions of Sale Link here |                                                                                                                                                                                                                                                                                        |