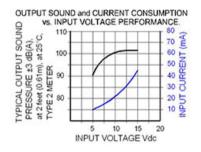

## Specifications

| Mounting                          | Panel Mount with Volume Control                                                                                                                                                                                                                                                        |
|-----------------------------------|----------------------------------------------------------------------------------------------------------------------------------------------------------------------------------------------------------------------------------------------------------------------------------------|
| Operating Mode                    | Extra Loud Fast Beep Tone                                                                                                                                                                                                                                                              |
| <b>Operating Voltage</b>          | 5-15 Vdc                                                                                                                                                                                                                                                                               |
| <b>Operating Frequency</b>        | 2900±250 Hz                                                                                                                                                                                                                                                                            |
| Typical Operating Current         | 10 mA at 5 Vdc<br>50 mA at 15 Vdc                                                                                                                                                                                                                                                      |
| <b>Typical Sound Pressure</b>     | 92 ±5 dB(A) at 5 Vdc at 24 inches (61 cm), at 25°C<br>103 ±5 dB(A) at 15 Vdc at 24 inches (61 cm), at 25°C                                                                                                                                                                             |
| Termination                       | Wires                                                                                                                                                                                                                                                                                  |
| Termination Strength              | Pull test with a maximum of 22 pounds (10 kg) load                                                                                                                                                                                                                                     |
| <b>Operating Temperature</b>      | -20_C to +65_C                                                                                                                                                                                                                                                                         |
| Storage Temperature               | -40_C to +85_C                                                                                                                                                                                                                                                                         |
| Surge Voltage                     | 20% over maximum rated voltage for less than 5 minutes                                                                                                                                                                                                                                 |
| <b>Reverse Voltage Protection</b> | To the maximum operating voltage                                                                                                                                                                                                                                                       |
| <b>Construction Materials</b>     | Case- Plastic _NORYL_ N-190, Flame Retardant UL 94-VO, Black<br>Internal Circuit- Audio-oscillator and piezoelectric driver<br>Potting- 2 parts epoxy resin or silicone, black<br>Diaphragm- Stainless Steel 304                                                                       |
| Gasket                            | Gasket (Included) 0.125" thick, 60 Durometer Neoprene                                                                                                                                                                                                                                  |
| Construction Materials            | ASTM B117 Certified - Withstands exposure to salt spray for 300 hours<br>IP 68 Certified - Withstands water submergence and dust exposure<br>Humidity- 95% relative humidity at +40_C continuously for 100 hours.<br>Vibration- Withstands vibration between 0 and 55 Hz. on all axes. |
| Life Expectancy                   | 10 years under normal operating conditions.                                                                                                                                                                                                                                            |
| Warranty                          | For a period of two years from the date of manufacture under normal operating conditions.                                                                                                                                                                                              |
| Notes                             | This product is not intended as a life safety device.                                                                                                                                                                                                                                  |
| Terms and Conditions of Sale      | Link here                                                                                                                                                                                                                                                                              |