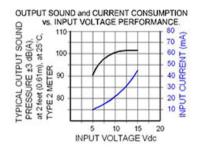

## Specifications

| Mounting                          | Panel Mount with Volume Control                                                                                                                                                                                                                                                        |
|-----------------------------------|----------------------------------------------------------------------------------------------------------------------------------------------------------------------------------------------------------------------------------------------------------------------------------------|
| Operating Mode                    | Extra Loud Continuous Tone                                                                                                                                                                                                                                                             |
| <b>Operating Voltage</b>          | 5-15 Vdc                                                                                                                                                                                                                                                                               |
| <b>Operating Frequency</b>        | 2900±250 Hz                                                                                                                                                                                                                                                                            |
| Typical Operating Current         | 10 mA at 5 Vdc<br>50 mA at 15 Vdc                                                                                                                                                                                                                                                      |
| Typical Sound Pressure            | 92 ±5 dB(A) at 5 Vdc at 24 inches (61 cm), at 25°C<br>103 ±5 dB(A) at 15 Vdc at 24 inches (61 cm), at 25°C                                                                                                                                                                             |
| Termination                       | Wires                                                                                                                                                                                                                                                                                  |
| Termination Strength              | Pull test with a maximum of 22 pounds (10 kg) load                                                                                                                                                                                                                                     |
| <b>Operating Temperature</b>      | -20_C to +65_C                                                                                                                                                                                                                                                                         |
| Storage Temperature               | -40_C to +85_C                                                                                                                                                                                                                                                                         |
| Surge Voltage                     | 20% over maximum rated voltage for less than 5 minutes                                                                                                                                                                                                                                 |
| <b>Reverse Voltage Protection</b> | To the maximum operating voltage                                                                                                                                                                                                                                                       |
| <b>Construction Materials</b>     | Case- Plastic _NORYL_ N-190, Flame Retardant UL 94-VO, Black<br>Internal Circuit- Audio-oscillator and piezoelectric driver<br>Potting- 2 parts epoxy resin or silicone, black<br>Diaphragm- Stainless Steel 304                                                                       |
| Gasket                            | Gasket (Included) 0.125" thick, 60 Durometer Neoprene                                                                                                                                                                                                                                  |
| Construction Materials            | ASTM B117 Certified - Withstands exposure to salt spray for 300 hours<br>IP 68 Certified - Withstands water submergence and dust exposure<br>Humidity- 95% relative humidity at +40_C continuously for 100 hours.<br>Vibration- Withstands vibration between 0 and 55 Hz. on all axes. |
| Life Expectancy                   | 10 years under normal operating conditions.                                                                                                                                                                                                                                            |
| Warranty                          | For a period of two years from the date of manufacture under normal operating conditions.                                                                                                                                                                                              |
| Notes                             | This product is not intended as a life safety device.                                                                                                                                                                                                                                  |
| Terms and Conditions of Sale      | Link here                                                                                                                                                                                                                                                                              |