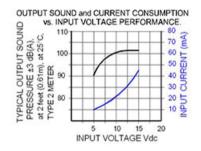

## Specifications

| Mounting                               | Panel Mount                                                                                                                                                                                                                                                                            |
|----------------------------------------|----------------------------------------------------------------------------------------------------------------------------------------------------------------------------------------------------------------------------------------------------------------------------------------|
| Operating Mode                         | Extra Loud Whoop Tone                                                                                                                                                                                                                                                                  |
| <b>Operating Voltage</b>               | 5-15 Vdc                                                                                                                                                                                                                                                                               |
| <b>Operating Frequency</b>             | 2900±250 Hz                                                                                                                                                                                                                                                                            |
| Typical Operating Current              | 10 mA at 5 Vdc<br>50 mA at 15 Vdc                                                                                                                                                                                                                                                      |
| Typical Sound Pressure                 | 92 ±5 dB(A) at 5 Vdc at 24 inches (61 cm), at 25°C<br>103 ±5 dB(A) at 15 Vdc at 24 inches (61 cm), at 25°C                                                                                                                                                                             |
| Termination                            | Quick Connect Blades with Screws                                                                                                                                                                                                                                                       |
| Termination Strength                   | Pull test with a maximum of 22 pounds (10 kg) load                                                                                                                                                                                                                                     |
| <b>Operating Temperature</b>           | -20_C to +65_C                                                                                                                                                                                                                                                                         |
| Storage Temperature                    | -40_C to +85_C                                                                                                                                                                                                                                                                         |
| Surge Voltage                          | 20% over maximum rated voltage for less than 5 minutes                                                                                                                                                                                                                                 |
| <b>Reverse Voltage Protection</b>      | To the maximum operating voltage                                                                                                                                                                                                                                                       |
| Construction Materials                 | Case- Plastic _NORYL_ N-190, Flame Retardant UL 94-VO, Black<br>Internal Circuit- Audio-oscillator and piezoelectric driver<br>Potting- 2 parts epoxy resin or silicone, black<br>Diaphragm- Stainless Steel 304                                                                       |
| Gasket                                 | Gasket (Included) 0.125" thick, 60 Durometer Neoprene                                                                                                                                                                                                                                  |
| Construction Materials                 | ASTM B117 Certified - Withstands exposure to salt spray for 300 hours<br>IP 68 Certified - Withstands water submergence and dust exposure<br>Humidity- 95% relative humidity at +40_C continuously for 100 hours.<br>Vibration- Withstands vibration between 0 and 55 Hz. on all axes. |
| Life Expectancy                        | 10 years under normal operating conditions.                                                                                                                                                                                                                                            |
| Warranty                               | For a period of two years from the date of manufacture under normal operating conditions.                                                                                                                                                                                              |
| Notes                                  | This product is not intended as a life safety device.                                                                                                                                                                                                                                  |
| Terms and Conditions of Sale Link here |                                                                                                                                                                                                                                                                                        |