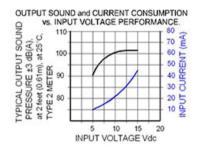

## Specifications

| Mounting                          | Panel Mount with Volume Control                                                                                                                                                                                                                                                        |
|-----------------------------------|----------------------------------------------------------------------------------------------------------------------------------------------------------------------------------------------------------------------------------------------------------------------------------------|
| Operating Mode                    | Extra Loud Whoop Tone                                                                                                                                                                                                                                                                  |
| Operating Voltage                 | 5-15 Vdc                                                                                                                                                                                                                                                                               |
| <b>Operating Frequency</b>        | 2900±250 Hz                                                                                                                                                                                                                                                                            |
| Typical Operating Current         | 10 mA at 5 Vdc<br>50 mA at 15 Vdc                                                                                                                                                                                                                                                      |
| <b>Typical Sound Pressure</b>     | 92 ±5 dB(A) at 5 Vdc at 24 inches (61 cm), at 25°C<br>103 ±5 dB(A) at 15 Vdc at 24 inches (61 cm), at 25°C                                                                                                                                                                             |
| Termination                       | Quick Connect Blades                                                                                                                                                                                                                                                                   |
| Termination Strength              | Pull test with a maximum of 22 pounds (10 kg) load                                                                                                                                                                                                                                     |
| <b>Operating Temperature</b>      | -20_C to +65_C                                                                                                                                                                                                                                                                         |
| Storage Temperature               | -40_C to +85_C                                                                                                                                                                                                                                                                         |
| Surge Voltage                     | 20% over maximum rated voltage for less than 5 minutes                                                                                                                                                                                                                                 |
| <b>Reverse Voltage Protection</b> | To the maximum operating voltage                                                                                                                                                                                                                                                       |
| <b>Construction Materials</b>     | Case- Plastic _NORYL_ N-190, Flame Retardant UL 94-VO, Black<br>Internal Circuit- Audio-oscillator and piezoelectric driver<br>Potting- 2 parts epoxy resin or silicone, black<br>Diaphragm- Stainless Steel 304                                                                       |
| Gasket                            | Gasket (Included) 0.125" thick, 60 Durometer Neoprene                                                                                                                                                                                                                                  |
| <b>Construction Materials</b>     | ASTM B117 Certified - Withstands exposure to salt spray for 300 hours<br>IP 68 Certified - Withstands water submergence and dust exposure<br>Humidity- 95% relative humidity at +40_C continuously for 100 hours.<br>Vibration- Withstands vibration between 0 and 55 Hz. on all axes. |
| Life Expectancy                   | 10 years under normal operating conditions.                                                                                                                                                                                                                                            |
| Warranty                          | For a period of two years from the date of manufacture under normal operating conditions.                                                                                                                                                                                              |
| Notes                             | This product is not intended as a life safety device.                                                                                                                                                                                                                                  |
| Terms and Conditions of Sale      | Link here                                                                                                                                                                                                                                                                              |