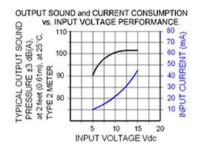

## Specifications

| Mounting                               | Panel Mount                                                                                                                                                                                                                                                                            |
|----------------------------------------|----------------------------------------------------------------------------------------------------------------------------------------------------------------------------------------------------------------------------------------------------------------------------------------|
| Operating Mode                         | Extra Loud Staccato Tone                                                                                                                                                                                                                                                               |
| <b>Operating Voltage</b>               | 5-15 Vdc                                                                                                                                                                                                                                                                               |
| <b>Operating Frequency</b>             | 2900±250 Hz                                                                                                                                                                                                                                                                            |
| Typical Operating Current              | 10 mA at 5 Vdc<br>50 mA at 15 Vdc                                                                                                                                                                                                                                                      |
| Typical Sound Pressure                 | 92 ±5 dB(A) at 5 Vdc at 24 inches (61 cm), at 25°C<br>103 ±5 dB(A) at 15 Vdc at 24 inches (61 cm), at 25°C                                                                                                                                                                             |
| Termination                            | Quick Connect Blades                                                                                                                                                                                                                                                                   |
| Termination Strength                   | Pull test with a maximum of 22 pounds (10 kg) load                                                                                                                                                                                                                                     |
| <b>Operating Temperature</b>           | -20_C to +65_C                                                                                                                                                                                                                                                                         |
| Storage Temperature                    | -40_C to +85_C                                                                                                                                                                                                                                                                         |
| Surge Voltage                          | 20% over maximum rated voltage for less than 5 minutes                                                                                                                                                                                                                                 |
| <b>Reverse Voltage Protection</b>      | To the maximum operating voltage                                                                                                                                                                                                                                                       |
| Construction Materials                 | Case- Plastic _NORYL_ N-190, Flame Retardant UL 94-VO, Black<br>Internal Circuit- Audio-oscillator and piezoelectric driver<br>Potting- 2 parts epoxy resin or silicone, black<br>Diaphragm- Stainless Steel 304                                                                       |
| Gasket                                 | Gasket (Included) 0.125" thick, 60 Durometer Neoprene                                                                                                                                                                                                                                  |
| Construction Materials                 | ASTM B117 Certified - Withstands exposure to salt spray for 300 hours<br>IP 68 Certified - Withstands water submergence and dust exposure<br>Humidity- 95% relative humidity at +40_C continuously for 100 hours.<br>Vibration- Withstands vibration between 0 and 55 Hz. on all axes. |
| Life Expectancy                        | 10 years under normal operating conditions.                                                                                                                                                                                                                                            |
| Warranty                               | For a period of two years from the date of manufacture under normal operating conditions.                                                                                                                                                                                              |
| Notes                                  | This product is not intended as a life safety device.                                                                                                                                                                                                                                  |
| Terms and Conditions of Sale Link here |                                                                                                                                                                                                                                                                                        |