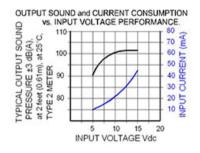

## Specifications

| Mounting                          | Panel Mount with Volume Control                                                                                                                                                                                                                                                        |
|-----------------------------------|----------------------------------------------------------------------------------------------------------------------------------------------------------------------------------------------------------------------------------------------------------------------------------------|
| Operating Mode                    | Extra Loud Staccato Tone                                                                                                                                                                                                                                                               |
| Operating Voltage                 | 5-15 Vdc                                                                                                                                                                                                                                                                               |
| <b>Operating Frequency</b>        | 2900±250 Hz                                                                                                                                                                                                                                                                            |
| Typical Operating Current         | 10 mA at 5 Vdc<br>50 mA at 15 Vdc                                                                                                                                                                                                                                                      |
| <b>Typical Sound Pressure</b>     | 92 ±5 dB(A) at 5 Vdc at 24 inches (61 cm), at 25°C<br>103 ±5 dB(A) at 15 Vdc at 24 inches (61 cm), at 25°C                                                                                                                                                                             |
| Termination                       | Quick Connect Blades                                                                                                                                                                                                                                                                   |
| Termination Strength              | Pull test with a maximum of 22 pounds (10 kg) load                                                                                                                                                                                                                                     |
| <b>Operating Temperature</b>      | -20_C to +65_C                                                                                                                                                                                                                                                                         |
| Storage Temperature               | -40_C to +85_C                                                                                                                                                                                                                                                                         |
| Surge Voltage                     | 20% over maximum rated voltage for less than 5 minutes                                                                                                                                                                                                                                 |
| <b>Reverse Voltage Protection</b> | To the maximum operating voltage                                                                                                                                                                                                                                                       |
| <b>Construction Materials</b>     | Case- Plastic _NORYL_ N-190, Flame Retardant UL 94-VO, Black<br>Internal Circuit- Audio-oscillator and piezoelectric driver<br>Potting- 2 parts epoxy resin or silicone, black<br>Diaphragm- Stainless Steel 304                                                                       |
| Gasket                            | Gasket (Included) 0.125" thick, 60 Durometer Neoprene                                                                                                                                                                                                                                  |
| <b>Construction Materials</b>     | ASTM B117 Certified - Withstands exposure to salt spray for 300 hours<br>IP 68 Certified - Withstands water submergence and dust exposure<br>Humidity- 95% relative humidity at +40_C continuously for 100 hours.<br>Vibration- Withstands vibration between 0 and 55 Hz. on all axes. |
| Life Expectancy                   | 10 years under normal operating conditions.                                                                                                                                                                                                                                            |
| Warranty                          | For a period of two years from the date of manufacture under normal operating conditions.                                                                                                                                                                                              |
| Notes                             | This product is not intended as a life safety device.                                                                                                                                                                                                                                  |
| Terms and Conditions of Sale      | Link here                                                                                                                                                                                                                                                                              |