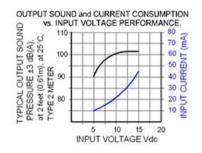

## Specifications

| Mounting                          | Panel Mount with Volume Control                                                                                                                                                                                                                                                        |
|-----------------------------------|----------------------------------------------------------------------------------------------------------------------------------------------------------------------------------------------------------------------------------------------------------------------------------------|
| Operating Mode                    | Extra Loud Slow Warble Tone                                                                                                                                                                                                                                                            |
| <b>Operating Voltage</b>          | 5-15 Vdc                                                                                                                                                                                                                                                                               |
| <b>Operating Frequency</b>        | 2900±250 Hz                                                                                                                                                                                                                                                                            |
| Typical Operating Current         | 10 mA at 5 Vdc<br>50 mA at 15 Vdc                                                                                                                                                                                                                                                      |
| <b>Typical Sound Pressure</b>     | 92 ±5 dB(A) at 5 Vdc at 24 inches (61 cm), at 25°C<br>103 ±5 dB(A) at 15 Vdc at 24 inches (61 cm), at 25°C                                                                                                                                                                             |
| Termination                       | Wires                                                                                                                                                                                                                                                                                  |
| Termination Strength              | Pull test with a maximum of 22 pounds (10 kg) load                                                                                                                                                                                                                                     |
| <b>Operating Temperature</b>      | -20_C to +65_C                                                                                                                                                                                                                                                                         |
| Storage Temperature               | -40_C to +85_C                                                                                                                                                                                                                                                                         |
| Surge Voltage                     | 20% over maximum rated voltage for less than 5 minutes                                                                                                                                                                                                                                 |
| <b>Reverse Voltage Protection</b> | To the maximum operating voltage                                                                                                                                                                                                                                                       |
| <b>Construction Materials</b>     | Case- Plastic _NORYL_ N-190, Flame Retardant UL 94-VO, Black<br>Internal Circuit- Audio-oscillator and piezoelectric driver<br>Potting- 2 parts epoxy resin or silicone, black<br>Diaphragm- Stainless Steel 304                                                                       |
| Gasket                            | Gasket (Included) 0.125" thick, 60 Durometer Neoprene                                                                                                                                                                                                                                  |
| <b>Construction Materials</b>     | ASTM B117 Certified - Withstands exposure to salt spray for 300 hours<br>IP 68 Certified - Withstands water submergence and dust exposure<br>Humidity- 95% relative humidity at +40_C continuously for 100 hours.<br>Vibration- Withstands vibration between 0 and 55 Hz. on all axes. |
| Life Expectancy                   | 10 years under normal operating conditions.                                                                                                                                                                                                                                            |
| Warranty                          | For a period of two years from the date of manufacture under normal operating conditions.                                                                                                                                                                                              |
| Notes                             | This product is not intended as a life safety device.                                                                                                                                                                                                                                  |
| Terms and Conditions of Sale      | Link here                                                                                                                                                                                                                                                                              |