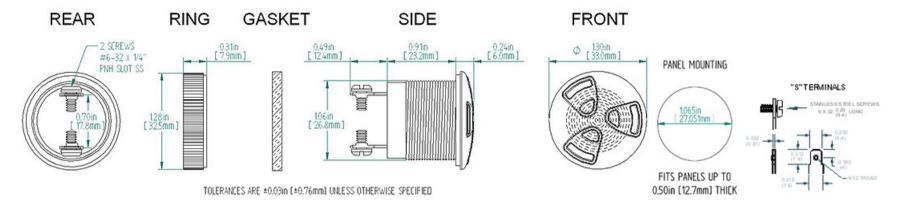

on** To the maximum operating voltage

Construction Materials

Lens/Case- Translucent Polycarbonate 94 VO
Potting- 2 parts epoxy resin or silicone, black

Gasket (Included) 0.125" thick, 60 Durometer Neoprene

ASTM B117 Certified - Withstands exposure to salt spray for 300 hours

Construction Materials

IP 68 Certified - Withstands water submergence and dust exposure
Humidity- 95% relative humidity at +40 C continuously for 100 hours.

Vibration- Withstands vibration between 0 and 55 Hz. on all axes.

**Life Expectancy** 11 years under normal operating conditions.

**Warranty** For a period of two years from the date of manufacture under normal operating conditions.

**Notes** This product is not intended as a life safety device.

Terms and Conditions of Sale Link here

## **Dimensions**