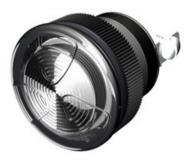

## Turbo Light Series TLL-87W-12V-S



More Information

**SN** UL Recognized



## **Specifications**

**Mounting** Panel Mount

**Color** Low Brightness White

**Operating Mode** 

**Operating Voltage** 12-12 Vdc

Typical Operating Current 80 mA at 12 Vdc

**Typical Brightness** 900 cd/m^2, at 12 Vdc at 25°C **Termination** Quick Connect Blades with Screws

**Termination Strength** Pull test with a maximum of 22 pounds (10 kg) load

**Operating Temperature** -20\_C to +65\_C **Storage Temperature** -40 C to +100 C

**Surge Voltage** 20% over maximum rated voltage for less than 5 minutes

**Reverse Voltage Protection** To the maximum operating voltage

Construction Materials

Lens/Case- Translucent Polycarbonate 94 VO
Potting- 2 parts epoxy resin or silicone, black

Gasket (Included) 0.125" thick, 60 Durometer Neoprene

ASTM