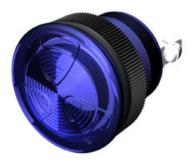

## Turbo Light Series TLM-87B-930-S

More Information

## **Specifications**

**Mounting** Panel Mount

**Color** Blue

**Operating Mode** 

**Termination** 

**Operating Voltage** 9-30 Vdc

Typical Operating Current 80 mA at 9 Vdc

40 mA at 30 Vdc