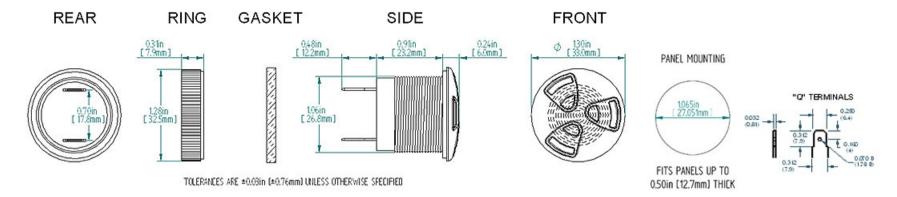

the maximum operating voltage

Construction Materials

Lens/Case- Red Translucent Polycarbonate 94 VO

Potting- 2 parts epoxy resin or silicone, black

Gasket (Included) 0.125" thick, 60 Durometer Neoprene

ASTM B117 Certified - Withstands exposure to salt spray for 300 hours IP 68 Certified - Withstands water submergence and dust exposure

Humidity- 95% relative humidity at +40\_C continuously for 100 hours. Vibration- Withstands vibration between 0 and 55 Hz. on all axes.

10 years under normal operating conditions.

**Warranty** For a period of two years from the date of manufacture under normal operating conditions.

**Notes** This product is not intended as a life safety device.

Terms and Conditions of Sale Link here

**Construction Materials** 

Life Expectancy

## **Dimensions**