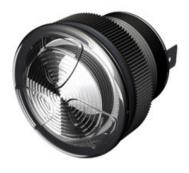

## Turbo Light Series TLM-87W-930-O



More Information

**SN** UL Recognized



## **Specifications**

**Mounting** Panel Mount

Color White

**Operating Mode** 

**Operating Voltage** 9-30 Vdc

**Typical Operating Current** 80 mA at 9 Vdc

40 mA at 30 Vdc

Typical Brightness 2500 cd/m^2, at 9 Vdc at 25°C

3000 cd/m^2, at 30 Vdc at 25°C

**Termination** Quick Connect Blades

**Termination Strength** Pull test with a maximum of 22 pounds (10 kg) load

**Operating Temperature** -40\_C to +85\_C **Storage Temperature** -40\_C to +100\_C

**Surge Voltage** 20% over maximum rated voltage for less than 5 minutes

**Reverse Voltage Protection** To the maximum operating voltage

Construction Materials

Lens/Case- Translucent Polycarbonate 94 VO

Potting- 2 parts epoxy resin or silicone, black

**Gasket** Gasket (Included) 0.125" thi