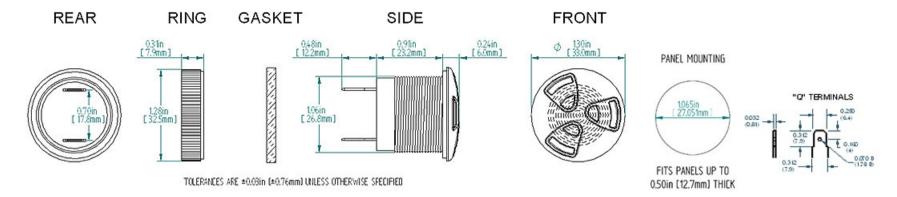

mum operating voltage

Construction Materials

Lens/Case- Translucent Polycarbonate 94 VO

Potting- 2 parts epoxy resin or silicone, black

**Gasket** Gasket (Included) 0.125" thick, 60 Durometer Neoprene

ASTM B117 Certified - Withstands exposure to salt spray for 300 hours IP 68 Certified - Withstands water submergence and dust exposure Humidity- 95% relative humidity at +40 C continuously for 100 hours.

Vibration- Withstands vibration between 0 and 55 Hz. on all axes.

**Life Expectancy** 10 years under normal operating conditions.

**Warranty** For a period of two years from the date of manufacture under normal operating conditions.

**Notes** This product is not intended as a life safety device.

Terms and Conditions of Sale Link here

**Construction Materials** 

## **Dimensions**