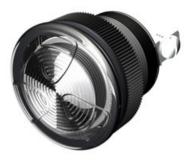

## Turbo Light Series TLM-87W-930-S

More Information

**SN** UL Recognized

## **Specifications**

**Mounting** Panel Mount

Color White

**Operating Mode** 

**Operating Voltage** 9-30 Vdc

Typical Operating Current 80 mA at 9 Vdc

40 mA at 30 Vdc

Typical Brightness 2500 cd/m^2, at 9 Vdc at 25°C