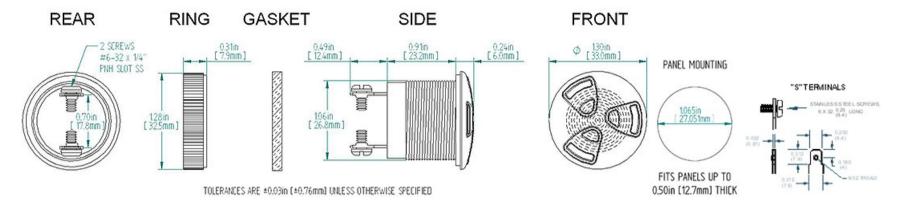

e maximum operating voltage

Construction Materials

Lens/Case- Red Translucent Polycarbonate 94 VO

Potting- 2 parts epoxy resin or silicone, black

Gasket (Included) 0.125" thick, 60 Durometer Neoprene

ASTM B117 Certified - Withstands exposure to salt spray for 300 hours

Construction Materials

IP 68 Certified - Withstands water submergence and dust exposure

Humidity- 95% relative humidity at  $+40\_C$  continuously for 100 hours. Vibration- Withstands vibration between 0 and 55 Hz. on all axes.

**Life Expectancy** 10 years under normal operating conditions.

**Warranty** For a period of two years from the date of manufacture under normal operating conditions.

**Notes** This product is not intended as a life safety device.

Terms and Conditions of Sale Link here

## **Dimensions**