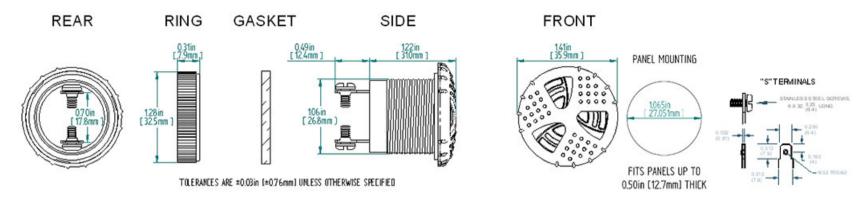

rating voltage

**Construction Materials** Lens/Case- Yellow Translucent Polycarbonate 94 VO

Potting- 2 parts epoxy resin or silicone, black

**Gasket** Gasket (Included) 0.125" thick, 60 Durometer Neoprene

ASTM B117 Certified - Withstands exposure to salt spray for 300 hours

Construction Materials

IP 68 Certified - Withstands water submergence and dust exposure

Humidity- 95% relative humidity at +40 C continuously for 100 hours.

Vibration- Withstands vibration between 0 and 55 Hz. on all axes.

**Life Expectancy** 10 years under normal operating conditions.

**Warranty** For a period of two years from the date of manufacture under normal operating conditions.

**Notes** This product is not intended as a life safety device.

Terms and Conditions of Sale Link here

## **Dimensions**