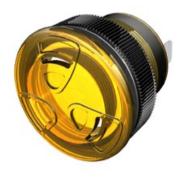

## <u>Twin Turbo Series</u> TLHW-88Y-930-QF

More Information

## Specifications

| Mounting                               | Panel Mount                                                                                                                                                                                                                                                                            |
|----------------------------------------|----------------------------------------------------------------------------------------------------------------------------------------------------------------------------------------------------------------------------------------------------------------------------------------|
| Color                                  | Yellow                                                                                                                                                                                                                                                                                 |
| Operating Mode                         | Fast Warble Tone                                                                                                                                                                                                                                                                       |
| <b>Operating Voltage</b>               | 9-30 Vdc                                                                                                                                                                                                                                                                               |
| <b>Operating Frequency</b>             | 3000±250 Hz                                                                                                                                                                                                                                                                            |
| Typical Operating Current              | 110 mA at 9 Vdc<br>50 mA at 30 Vdc                                                                                                                                                                                                                                                     |
| Typical Sound Pressure                 | 85 ±5 dB(A) at 9 Vdc at 24 inches (61 cm), at 25°C<br>103 ±5 dB(A) at 30 Vdc at 24 inches (61 cm), at 25°C                                                                                                                                                                             |
| Termination                            | Quick Connect Blades                                                                                                                                                                                                                                                                   |
| Termination Strength                   | Pull test with a maximum of 22 pounds (10 kg) load                                                                                                                                                                                                                                     |
| <b>Operating Temperature</b>           | -20_C to +65_C                                                                                                                                                                                                                                                                         |
| Storage Temperature                    | -40_C to +85_C                                                                                                                                                                                                                                                                         |
| Surge Voltage                          | 20% over maximum rated voltage for less than 5 minutes                                                                                                                                                                                                                                 |
| <b>Reverse Voltage Protection</b>      | To the maximum operating voltage                                                                                                                                                                                                                                                       |
| <b>Construction Materials</b>          | Lens/Case- Yellow Translucent Polycarbonate 94 VO<br>Potting- 2 parts epoxy resin or silicone, black                                                                                                                                                                                   |
| Gasket                                 | Gasket (Included) 0.125" thick, 60 Durometer Neoprene                                                                                                                                                                                                                                  |
| Construction Materials                 | ASTM B117 Certified - Withstands exposure to salt spray for 300 hours<br>IP 68 Certified - Withstands water submergence and dust exposure<br>Humidity- 95% relative humidity at +40_C continuously for 100 hours.<br>Vibration- Withstands vibration between 0 and 55 Hz. on all axes. |
| Life Expectancy                        | 10 years under normal operating conditions.                                                                                                                                                                                                                                            |
| Warranty                               | For a period of two years from the date of manufacture under normal operating conditions.                                                                                                                                                                                              |
| Notes                                  | This product is not intended as a life safety device.                                                                                                                                                                                                                                  |
| Terms and Conditions of Sale Link here |                                                                                                                                                                                                                                                                                        |