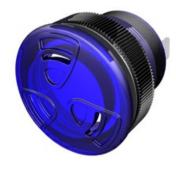

## <u>Twin Turbo Series</u> TUHB-88B-930-Q(F)

More Information

## Specifications

| Mounting                          | Panel Mount                                                                                                                                                                                                                                                                            |
|-----------------------------------|----------------------------------------------------------------------------------------------------------------------------------------------------------------------------------------------------------------------------------------------------------------------------------------|
| Color                             | Blue                                                                                                                                                                                                                                                                                   |
| <b>Operating Mode</b>             | Extra Loud Fast Beep Tone                                                                                                                                                                                                                                                              |
| Operating Voltage                 | 9-30 Vdc                                                                                                                                                                                                                                                                               |
| <b>Operating Frequency</b>        | 3000±250 Hz                                                                                                                                                                                                                                                                            |
| Typical Operating Current         | 65 mA at 9 Vdc<br>125 mA at 30 Vdc                                                                                                                                                                                                                                                     |
| Typical Sound Pressure            | 85 ±5 dB(A) at 9 Vdc at 24 inches (61 cm), at 25°C<br>103 ±5 dB(A) at 30 Vdc at 24 inches (61 cm), at 25°C                                                                                                                                                                             |
| Termination                       | Quick Connect Blades                                                                                                                                                                                                                                                                   |
| Termination Strength              | Pull test with a maximum of 22 pounds (10 kg) load                                                                                                                                                                                                                                     |
| <b>Operating Temperature</b>      | -20_C to +65_C                                                                                                                                                                                                                                                                         |
| Storage Temperature               | -40_C to +85_C                                                                                                                                                                                                                                                                         |
| Surge Voltage                     | 20% over maximum rated voltage for less than 5 minutes                                                                                                                                                                                                                                 |
| <b>Reverse Voltage Protection</b> | To the maximum operating voltage                                                                                                                                                                                                                                                       |
| <b>Construction Materials</b>     | Lens/Case- Blue Translucent Polycarbonate 94 VO<br>Potting- 2 parts epoxy resin or silicone, black                                                                                                                                                                                     |
| Gasket                            | Gasket (Included) 0.125" thick, 60 Durometer Neoprene                                                                                                                                                                                                                                  |
| Construction Materials            | ASTM B117 Certified - Withstands exposure to salt spray for 300 hours<br>IP 68 Certified - Withstands water submergence and dust exposure<br>Humidity- 95% relative humidity at +40_C continuously for 100 hours.<br>Vibration- Withstands vibration between 0 and 55 Hz. on all axes. |
| Life Expectancy                   | 10 years under normal operating conditions.                                                                                                                                                                                                                                            |
| Warranty                          | For a period of two years from the date of manufacture under normal operating conditions.                                                                                                                                                                                              |
| Notes                             | This product is not intended as a life safety device.                                                                                                                                                                                                                                  |
| Terms and Conditions of Sale      | Link here                                                                                                                                                                                                                                                                              |