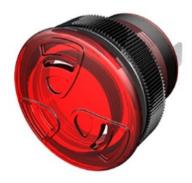

## <u>Twin Turbo Series</u> TUHB-88R-930-Q(S)

More Information

## Specifications

| Mounting                          | Panel Mount                                                                                                                                                                                                                                                                            |
|-----------------------------------|----------------------------------------------------------------------------------------------------------------------------------------------------------------------------------------------------------------------------------------------------------------------------------------|
| Color                             | Red                                                                                                                                                                                                                                                                                    |
| Operating Mode                    | Extra Loud Slow Beep Tone                                                                                                                                                                                                                                                              |
| Operating Voltage                 | 9-30 Vdc                                                                                                                                                                                                                                                                               |
| <b>Operating Frequency</b>        | 3000±250 Hz                                                                                                                                                                                                                                                                            |
| Typical Operating Current         | 65 mA at 9 Vdc<br>125 mA at 30 Vdc                                                                                                                                                                                                                                                     |
| Typical Sound Pressure            | 85 $\pm$ 5 dB(A) at 9 Vdc at 24 inches (61 cm), at 25°C<br>103 $\pm$ 5 dB(A) at 30 Vdc at 24 inches (61 cm), at 25°C                                                                                                                                                                   |
| Termination                       | Quick Connect Blades                                                                                                                                                                                                                                                                   |
| Termination Strength              | Pull test with a maximum of 22 pounds (10 kg) load                                                                                                                                                                                                                                     |
| <b>Operating Temperature</b>      | -20_C to +65_C                                                                                                                                                                                                                                                                         |
| Storage Temperature               | -40_C to +85_C                                                                                                                                                                                                                                                                         |
| Surge Voltage                     | 20% over maximum rated voltage for less than 5 minutes                                                                                                                                                                                                                                 |
| <b>Reverse Voltage Protection</b> | To the maximum operating voltage                                                                                                                                                                                                                                                       |
| <b>Construction Materials</b>     | Lens/Case- Red Translucent Polycarbonate 94 VO<br>Potting- 2 parts epoxy resin or silicone, black                                                                                                                                                                                      |
| Gasket                            | Gasket (Included) 0.125" thick, 60 Durometer Neoprene                                                                                                                                                                                                                                  |
| Construction Materials            | ASTM B117 Certified - Withstands exposure to salt spray for 300 hours<br>IP 68 Certified - Withstands water submergence and dust exposure<br>Humidity- 95% relative humidity at +40_C continuously for 100 hours.<br>Vibration- Withstands vibration between 0 and 55 Hz. on all axes. |
| Life Expectancy                   | 28 years under normal operating conditions.                                                                                                                                                                                                                                            |
| Warranty                          | For a period of two years from the date of manufacture under normal operating conditions.                                                                                                                                                                                              |
| Notes                             | This product is not intended as a life safety device.                                                                                                                                                                                                                                  |
| Terms and Conditions of Sale      | Link here                                                                                                                                                                                                                                                                              |