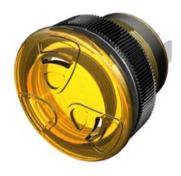

## <u>Twin Turbo Series</u> TUHB-88Y-930-Q(U)

More Information

## Specifications

| Mounting                          | Panel Mount                                                                                                                                                                                                                                                                            |
|-----------------------------------|----------------------------------------------------------------------------------------------------------------------------------------------------------------------------------------------------------------------------------------------------------------------------------------|
| Color                             | Yellow                                                                                                                                                                                                                                                                                 |
| Operating Mode                    | Extra Loud Ultra Fast Beep Tone                                                                                                                                                                                                                                                        |
| Operating Voltage                 | 9-30 Vdc                                                                                                                                                                                                                                                                               |
| <b>Operating Frequency</b>        | 3000±250 Hz                                                                                                                                                                                                                                                                            |
| Typical Operating Current         | 65 mA at 9 Vdc<br>125 mA at 30 Vdc                                                                                                                                                                                                                                                     |
| Typical Sound Pressure            | 85 $\pm$ 5 dB(A) at 9 Vdc at 24 inches (61 cm), at 25°C<br>103 $\pm$ 5 dB(A) at 30 Vdc at 24 inches (61 cm), at 25°C                                                                                                                                                                   |
| Termination                       | Quick Connect Blades                                                                                                                                                                                                                                                                   |
| Termination Strength              | Pull test with a maximum of 22 pounds (10 kg) load                                                                                                                                                                                                                                     |
| <b>Operating Temperature</b>      | -20_C to +65_C                                                                                                                                                                                                                                                                         |
| Storage Temperature               | -40_C to +85_C                                                                                                                                                                                                                                                                         |
| Surge Voltage                     | 20% over maximum rated voltage for less than 5 minutes                                                                                                                                                                                                                                 |
| <b>Reverse Voltage Protection</b> | To the maximum operating voltage                                                                                                                                                                                                                                                       |
| <b>Construction Materials</b>     | Lens/Case- Yellow Translucent Polycarbonate 94 VO<br>Potting- 2 parts epoxy resin or silicone, black                                                                                                                                                                                   |
| Gasket                            | Gasket (Included) 0.125" thick, 60 Durometer Neoprene                                                                                                                                                                                                                                  |
| <b>Construction Materials</b>     | ASTM B117 Certified - Withstands exposure to salt spray for 300 hours<br>IP 68 Certified - Withstands water submergence and dust exposure<br>Humidity- 95% relative humidity at +40_C continuously for 100 hours.<br>Vibration- Withstands vibration between 0 and 55 Hz. on all axes. |
| Life Expectancy                   | 55 years under normal operating conditions.                                                                                                                                                                                                                                            |
| Warranty                          | For a period of two years from the date of manufacture under normal operating conditions.                                                                                                                                                                                              |
| Notes                             | This product is not intended as a life safety device.                                                                                                                                                                                                                                  |
| Terms and Conditions of Sale      | Link here                                                                                                                                                                                                                                                                              |