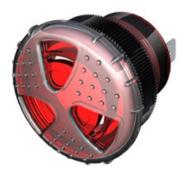

## <u>Twin Turbo Series</u> TUHB-V88R-930-Q(U)

More Information

## Specifications

| Mounting                          | Panel Mount with Volume Control                                                                                                                                                                                                                                                        |
|-----------------------------------|----------------------------------------------------------------------------------------------------------------------------------------------------------------------------------------------------------------------------------------------------------------------------------------|
| Color                             | Red                                                                                                                                                                                                                                                                                    |
| Operating Mode                    | Extra Loud Ultra Fast Beep Tone                                                                                                                                                                                                                                                        |
| <b>Operating Voltage</b>          | 9-30 Vdc                                                                                                                                                                                                                                                                               |
| <b>Operating Frequency</b>        | 3000±250 Hz                                                                                                                                                                                                                                                                            |
| Typical Operating Current         | 65 mA at 9 Vdc<br>125 mA at 30 Vdc                                                                                                                                                                                                                                                     |
| Typical Sound Pressure            | 85 ±5 dB(A) at 9 Vdc at 24 inches (61 cm), at 25°C<br>103 ±5 dB(A) at 30 Vdc at 24 inches (61 cm), at 25°C                                                                                                                                                                             |
| Termination                       | Quick Connect Blades                                                                                                                                                                                                                                                                   |
| Termination Strength              | Pull test with a maximum of 22 pounds (10 kg) load                                                                                                                                                                                                                                     |
| <b>Operating Temperature</b>      | -20_C to +65_C                                                                                                                                                                                                                                                                         |
| Storage Temperature               | -40_C to +85_C                                                                                                                                                                                                                                                                         |
| Surge Voltage                     | 20% over maximum rated voltage for less than 5 minutes                                                                                                                                                                                                                                 |
| <b>Reverse Voltage Protection</b> | To the maximum operating voltage                                                                                                                                                                                                                                                       |
| <b>Construction Materials</b>     | Lens/Case- Red Translucent Polycarbonate 94 VO<br>Potting- 2 parts epoxy resin or silicone, black                                                                                                                                                                                      |
| Gasket                            | Gasket (Included) 0.125" thick, 60 Durometer Neoprene                                                                                                                                                                                                                                  |
| <b>Construction Materials</b>     | ASTM B117 Certified - Withstands exposure to salt spray for 300 hours<br>IP 68 Certified - Withstands water submergence and dust exposure<br>Humidity- 95% relative humidity at +40_C continuously for 100 hours.<br>Vibration- Withstands vibration between 0 and 55 Hz. on all axes. |
| Life Expectancy                   | 94 years under normal operating conditions.                                                                                                                                                                                                                                            |
| Warranty                          | For a period of two years from the date of manufacture under normal operating conditions.                                                                                                                                                                                              |
| Notes                             | This product is not intended as a life safety device.                                                                                                                                                                                                                                  |
| Terms and Conditions of Sale      | Link here                                                                                                                                                                                                                                                                              |