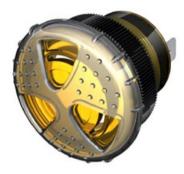

## <u>Twin Turbo Series</u> TUHB-V88Y-930-Q(M)

More Information

## Specifications

| Mounting                               | Panel Mount with Volume Control                                                                                                                                                                                                                                                        |
|----------------------------------------|----------------------------------------------------------------------------------------------------------------------------------------------------------------------------------------------------------------------------------------------------------------------------------------|
| Color                                  | Yellow                                                                                                                                                                                                                                                                                 |
| <b>Operating Mode</b>                  | Extra Loud Medium Beep Tone                                                                                                                                                                                                                                                            |
| Operating Voltage                      | 9-30 Vdc                                                                                                                                                                                                                                                                               |
| <b>Operating Frequency</b>             | 3000±250 Hz                                                                                                                                                                                                                                                                            |
| Typical Operating Current              | 65 mA at 9 Vdc<br>125 mA at 30 Vdc                                                                                                                                                                                                                                                     |
| Typical Sound Pressure                 | 85 ±5 dB(A) at 9 Vdc at 24 inches (61 cm), at 25°C<br>103 ±5 dB(A) at 30 Vdc at 24 inches (61 cm), at 25°C                                                                                                                                                                             |
| Termination                            | Quick Connect Blades                                                                                                                                                                                                                                                                   |
| Termination Strength                   | Pull test with a maximum of 22 pounds (10 kg) load                                                                                                                                                                                                                                     |
| <b>Operating Temperature</b>           | -20_C to +65_C                                                                                                                                                                                                                                                                         |
| Storage Temperature                    | -40_C to +85_C                                                                                                                                                                                                                                                                         |
| Surge Voltage                          | 20% over maximum rated voltage for less than 5 minutes                                                                                                                                                                                                                                 |
| <b>Reverse Voltage Protection</b>      | To the maximum operating voltage                                                                                                                                                                                                                                                       |
| <b>Construction Materials</b>          | Lens/Case- Yellow Translucent Polycarbonate 94 VO<br>Potting- 2 parts epoxy resin or silicone, black                                                                                                                                                                                   |
| Gasket                                 | Gasket (Included) 0.125" thick, 60 Durometer Neoprene                                                                                                                                                                                                                                  |
| Construction Materials                 | ASTM B117 Certified - Withstands exposure to salt spray for 300 hours<br>IP 68 Certified - Withstands water submergence and dust exposure<br>Humidity- 95% relative humidity at +40_C continuously for 100 hours.<br>Vibration- Withstands vibration between 0 and 55 Hz. on all axes. |
| Life Expectancy                        | 118 years under normal operating conditions.                                                                                                                                                                                                                                           |
| Warranty                               | For a period of two years from the date of manufacture under normal operating conditions.                                                                                                                                                                                              |
| Notes                                  | This product is not intended as a life safety device.                                                                                                                                                                                                                                  |
| Terms and Conditions of Sale Link here |                                                                                                                                                                                                                                                                                        |