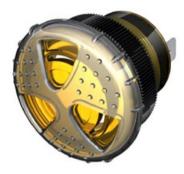

## <u>Twin Turbo Series</u> TUHB-V88Y-930-Q(S)

More Information

## Specifications

| Mounting                               | Panel Mount with Volume Control                                                                                                                                                                                                                                                        |
|----------------------------------------|----------------------------------------------------------------------------------------------------------------------------------------------------------------------------------------------------------------------------------------------------------------------------------------|
| Color                                  | Yellow                                                                                                                                                                                                                                                                                 |
| Operating Mode                         | Extra Loud Slow Beep Tone                                                                                                                                                                                                                                                              |
| Operating Voltage                      | 9-30 Vdc                                                                                                                                                                                                                                                                               |
| <b>Operating Frequency</b>             | 3000±250 Hz                                                                                                                                                                                                                                                                            |
| Typical Operating Current              | 65 mA at 9 Vdc<br>125 mA at 30 Vdc                                                                                                                                                                                                                                                     |
| Typical Sound Pressure                 | 85 ±5 dB(A) at 9 Vdc at 24 inches (61 cm), at 25°C<br>103 ±5 dB(A) at 30 Vdc at 24 inches (61 cm), at 25°C                                                                                                                                                                             |
| Termination                            | Quick Connect Blades                                                                                                                                                                                                                                                                   |
| Termination Strength                   | Pull test with a maximum of 22 pounds (10 kg) load                                                                                                                                                                                                                                     |
| <b>Operating Temperature</b>           | -20_C to +65_C                                                                                                                                                                                                                                                                         |
| Storage Temperature                    | -40_C to +85_C                                                                                                                                                                                                                                                                         |
| Surge Voltage                          | 20% over maximum rated voltage for less than 5 minutes                                                                                                                                                                                                                                 |
| <b>Reverse Voltage Protection</b>      | To the maximum operating voltage                                                                                                                                                                                                                                                       |
| <b>Construction Materials</b>          | Lens/Case- Yellow Translucent Polycarbonate 94 VO<br>Potting- 2 parts epoxy resin or silicone, black                                                                                                                                                                                   |
| Gasket                                 | Gasket (Included) 0.125" thick, 60 Durometer Neoprene                                                                                                                                                                                                                                  |
| Construction Materials                 | ASTM B117 Certified - Withstands exposure to salt spray for 300 hours<br>IP 68 Certified - Withstands water submergence and dust exposure<br>Humidity- 95% relative humidity at +40_C continuously for 100 hours.<br>Vibration- Withstands vibration between 0 and 55 Hz. on all axes. |
| Life Expectancy                        | 119 years under normal operating conditions.                                                                                                                                                                                                                                           |
| Warranty                               | For a period of two years from the date of manufacture under normal operating conditions.                                                                                                                                                                                              |
| Notes                                  | This product is not intended as a life safety device.                                                                                                                                                                                                                                  |
| Terms and Conditions of Sale Link here |                                                                                                                                                                                                                                                                                        |