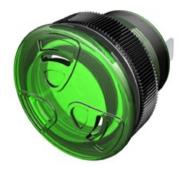

## Specifications

| Mounting                               | Panel Mount                                                                                                                                                                                                                                                                            |
|----------------------------------------|----------------------------------------------------------------------------------------------------------------------------------------------------------------------------------------------------------------------------------------------------------------------------------------|
| 5                                      |                                                                                                                                                                                                                                                                                        |
| Color                                  | Green                                                                                                                                                                                                                                                                                  |
| Operating Mode                         | Extra Loud Continuous Tone                                                                                                                                                                                                                                                             |
| <b>Operating Voltage</b>               | 9-30 Vdc                                                                                                                                                                                                                                                                               |
| <b>Operating Frequency</b>             | 3000±250 Hz                                                                                                                                                                                                                                                                            |
| Typical Operating Current              | 65 mA at 9 Vdc<br>125 mA at 30 Vdc                                                                                                                                                                                                                                                     |
| Typical Sound Pressure                 | 85 ±5 dB(A) at 9 Vdc at 24 inches (61 cm), at 25°C<br>103 ±5 dB(A) at 30 Vdc at 24 inches (61 cm), at 25°C                                                                                                                                                                             |
| Termination                            | Quick Connect Blades                                                                                                                                                                                                                                                                   |
| Termination Strength                   | Pull test with a maximum of 22 pounds (10 kg) load                                                                                                                                                                                                                                     |
| <b>Operating Temperature</b>           | -20_C to +65_C                                                                                                                                                                                                                                                                         |
| Storage Temperature                    | -40_C to +85_C                                                                                                                                                                                                                                                                         |
| Surge Voltage                          | 20% over maximum rated voltage for less than 5 minutes                                                                                                                                                                                                                                 |
| <b>Reverse Voltage Protection</b>      | To the maximum operating voltage                                                                                                                                                                                                                                                       |
| <b>Construction Materials</b>          | Lens/Case- Green Translucent Polycarbonate 94 VO<br>Potting- 2 parts epoxy resin or silicone, black                                                                                                                                                                                    |
| Gasket                                 | Gasket (Included) 0.125" thick, 60 Durometer Neoprene                                                                                                                                                                                                                                  |
| Construction Materials                 | ASTM B117 Certified - Withstands exposure to salt spray for 300 hours<br>IP 68 Certified - Withstands water submergence and dust exposure<br>Humidity- 95% relative humidity at +40_C continuously for 100 hours.<br>Vibration- Withstands vibration between 0 and 55 Hz. on all axes. |
| Life Expectancy                        | 17 years under normal operating conditions.                                                                                                                                                                                                                                            |
| Warranty                               | For a period of two years from the date of manufacture under normal operating conditions.                                                                                                                                                                                              |
| Notes                                  | This product is not intended as a life safety device.                                                                                                                                                                                                                                  |
| Terms and Conditions of Sale Link here |                                                                                                                                                                                                                                                                                        |