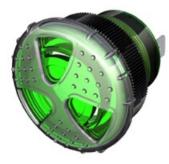

## <u>Twin Turbo Series</u> TUHC-V88G-930-Q

More Information

## Specifications

| Mounting                               | Panel Mount with Volume Control                                                                                                                                                                                                                                                        |
|----------------------------------------|----------------------------------------------------------------------------------------------------------------------------------------------------------------------------------------------------------------------------------------------------------------------------------------|
| Color                                  | Green                                                                                                                                                                                                                                                                                  |
| Operating Mode                         | Extra Loud Continuous Tone                                                                                                                                                                                                                                                             |
| Operating Voltage                      | 9-30 Vdc                                                                                                                                                                                                                                                                               |
| <b>Operating Frequency</b>             | 3000±250 Hz                                                                                                                                                                                                                                                                            |
| Typical Operating Current              | 65 mA at 9 Vdc<br>125 mA at 30 Vdc                                                                                                                                                                                                                                                     |
| Typical Sound Pressure                 | 85 ±5 dB(A) at 9 Vdc at 24 inches (61 cm), at 25°C<br>103 ±5 dB(A) at 30 Vdc at 24 inches (61 cm), at 25°C                                                                                                                                                                             |
| Termination                            | Quick Connect Blades                                                                                                                                                                                                                                                                   |
| <b>Termination Strength</b>            | Pull test with a maximum of 22 pounds (10 kg) load                                                                                                                                                                                                                                     |
| <b>Operating Temperature</b>           | -20_C to +65_C                                                                                                                                                                                                                                                                         |
| Storage Temperature                    | -40_C to +85_C                                                                                                                                                                                                                                                                         |
| Surge Voltage                          | 20% over maximum rated voltage for less than 5 minutes                                                                                                                                                                                                                                 |
| <b>Reverse Voltage Protection</b>      | To the maximum operating voltage                                                                                                                                                                                                                                                       |
| <b>Construction Materials</b>          | Lens/Case- Green Translucent Polycarbonate 94 VO<br>Potting- 2 parts epoxy resin or silicone, black                                                                                                                                                                                    |
| Gasket                                 | Gasket (Included) 0.125" thick, 60 Durometer Neoprene                                                                                                                                                                                                                                  |
| Construction Materials                 | ASTM B117 Certified - Withstands exposure to salt spray for 300 hours<br>IP 68 Certified - Withstands water submergence and dust exposure<br>Humidity- 95% relative humidity at +40_C continuously for 100 hours.<br>Vibration- Withstands vibration between 0 and 55 Hz. on all axes. |
| Life Expectancy                        | 82 years under normal operating conditions.                                                                                                                                                                                                                                            |
| Warranty                               | For a period of two years from the date of manufacture under normal operating conditions.                                                                                                                                                                                              |
| Notes                                  | This product is not intended as a life safety device.                                                                                                                                                                                                                                  |
| Terms and Conditions of Sale Link here |                                                                                                                                                                                                                                                                                        |